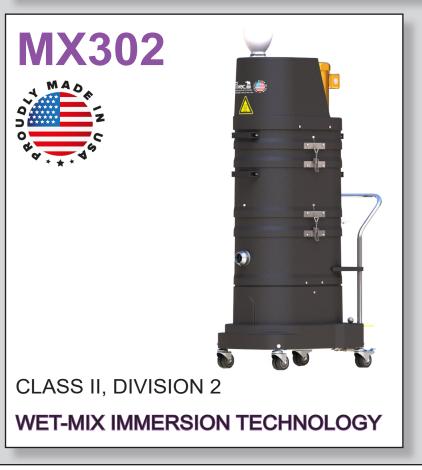

CLASS II DIVISION 2 IMMERSION SYSTEM

IMMERSION

## STANDARD SPECIFICATIONS: MX302

- TEFC Motor 240/1/60, 150 CFM, 1.5 Hp and 75" H2O
- Ruwac Exclusive Maxflo Multi-Stage Turbine
- Class II, Division 2 Groups F & G
- Carbon Impregnated "BULLETPROOF" Compression Cast Housing Fully Bonded & Grounded
- 44 ft<sup>2</sup> Hydrophobic Filter 99% Efficient @ 1 Micron
- 2" Vacuum Inlet with Stainless Steel Immersion Tube
- Stainless Steel Demisting Pad and Dispersion Screen
- Continuous Duty Operation
- 9 Gallon Liquid Bath