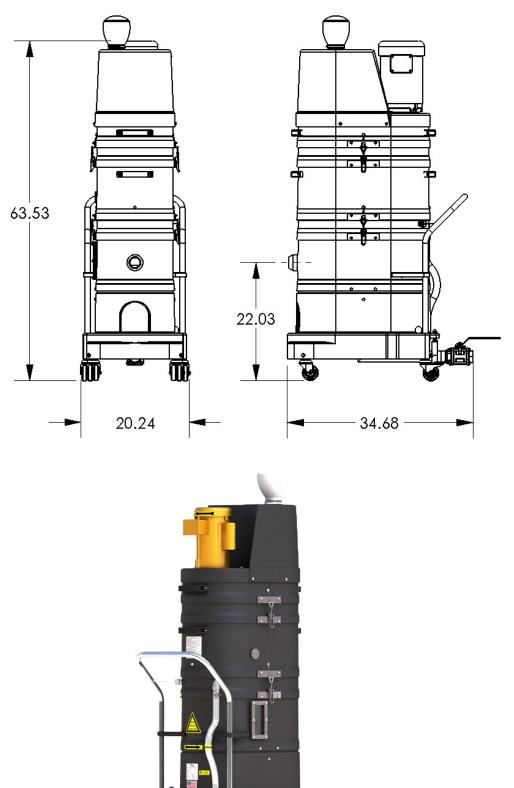

CLASS II DIVISION 2 IMMERSION SYSTEM

IMMERSION

## STANDARD SPECIFICATIONS: MX302

- TEFC Motor 240/1/60, 150 CFM, 1.5 Hp and 75" H2O
- Ruwac Exclusive Maxflo Multi-Stage Turbine
- Class II, Division 2 Groups F & G
- Carbon Impregnated "BULLETPROOF" Compression Cast Housing Fully Bonded & Grounded
- 44 ft<sup>2</sup> Hydrophobic Filter 99% Efficient @ 1 Micron
- 2" Vacuum Inlet with Stainless Steel Immersion Tube
- Stainless Steel Demisting Pad and Dispersion Screen
- Continuous Duty Operation
- 9 Gallon Liquid Bath





Contact us today for pricing and availability

413-532-4030

available upgrades:

• HEPA Maxx Filter

## TWOC INDUSTRIAL VACUUM SOLUTIONS

## MX302 DIMENSIONAL DRAWINGS



## Twac INDUSTRIAL VACUUM SOLUTIONS