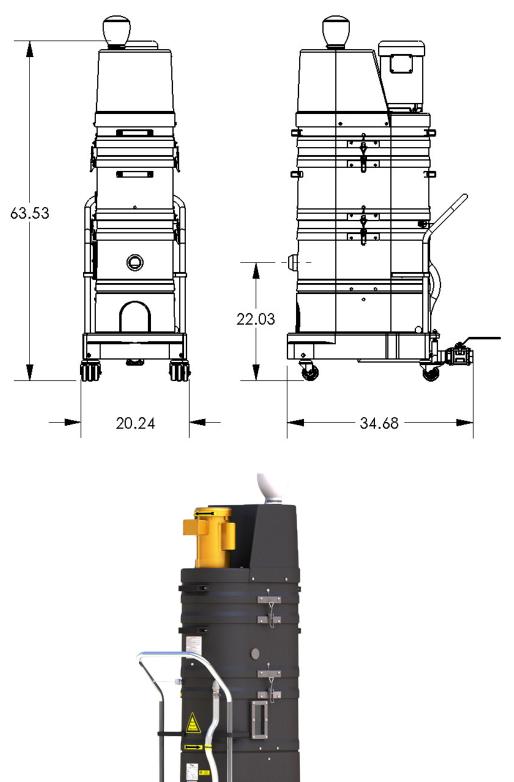

CLASS II DIVISION 2 IMMERSION SYSTEM

## STANDARD SPECIFICATIONS: MX303

- Three Phase TEFC Motor 230/3/60, 180 CFM, 3 Hp and 78" H2O
- Ruwac Exclusive Maxflo Multi-Stage Turbine
- Class II, Division 2 Groups F & G
- Carbon Impregnated "BULLETPROOF" Compression Cast Housing Fully Bonded & Grounded
- 44 ft<sup>2</sup> Hydrophobic Filter 99% Efficient @ 1 Micron
- 2" Vacuum Inlet with Stainless Steel Immersion Tube
- Stainless Steel Demisting Pad and Dispersion Screen
- Continuous Duty Operation
- 9 Gallon Liquid Bath





Contact us today for pricing and availability

413-532-4030

available upgrades:

• HEPA Maxx Filter

## Twac INDUSTRIAL VACUUM SOLUTIONS

## MX303 DIMENSIONAL DRAWINGS



## Twac INDUSTRIAL VACUUM SOLUTIONS