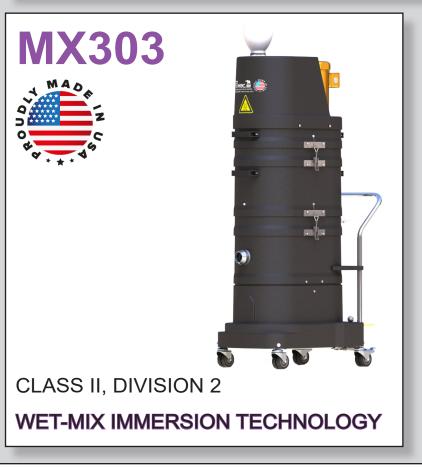

CLASS II DIVISION 2 IMMERSION SYSTEM

## STANDARD SPECIFICATIONS: MX303

- Three Phase TEFC Motor 230/3/60, 180 CFM, 3 Hp and 78" H2O
- Ruwac Exclusive Maxflo Multi-Stage Turbine
- Class II, Division 2 Groups F & G
- Carbon Impregnated "BULLETPROOF" Compression Cast Housing Fully Bonded & Grounded
- 44 ft<sup>2</sup> Hydrophobic Filter 99% Efficient @ 1 Micron
- 2" Vacuum Inlet with Stainless Steel Immersion Tube
- Stainless Steel Demisting Pad and Dispersion Screen
- Continuous Duty Operation
- 9 Gallon Liquid Bath