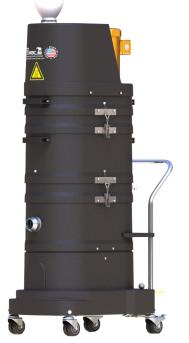

### STANDARD SPECIFICATIONS: MX304

- Three Phase TEFC Motor 460/3/60, 180 CFM, 3 Hp and 78" H2O
- Ruwac Exclusive Maxflo Multi-Stage Turbine
- Class II, Division 2 Groups F & G
- Carbon Impregnated **BULLETPROOF** Compression Cast Housing Fully Bonded & Grounded
- 44 ft<sup>2</sup> Hydrophobic Filter 99% Efficient @ 1 Micron
- 2" Vacuum Inlet with Stainless Steel Immersion Tube
- Stainless Steel Demisting Pad and Dispersion Screen
- Continuous Duty Operation
- 9 Gallon Liquid Bath

## **MX304**

CLASS II, DIVISION 2

WET-MIX IMMERSION TECHNOLOGY

Contact us today for pricing and availability 413-532-4030

# **MX304**