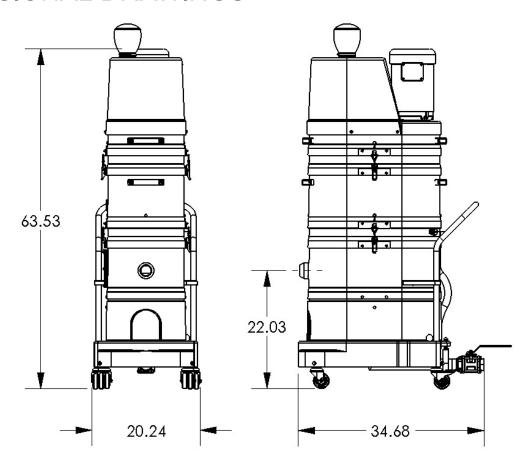

### STANDARD SPECIFICATIONS: MX304

- Three Phase TEFC Motor 460/3/60, 180 CFM, 3 Hp and 78" H2O
- Ruwac Exclusive Maxflo Multi-Stage Turbine
- Class II, Division 2 Groups F & G
- Carbon Impregnated **BULLETPROOF** Compression Cast Housing Fully Bonded & Grounded
- 44 ft<sup>2</sup> Hydrophobic Filter 99% Efficient @ 1 Micron
- 2" Vacuum Inlet with Stainless Steel Immersion Tube
- Stainless Steel Demisting Pad and Dispersion Screen
- Continuous Duty Operation
- 9 Gallon Liquid Bath

## **MX304**





CLASS II, DIVISION 2

WET-MIX IMMERSION TECHNOLOGY



Contact us today for pricing and availability 413-532-4030

#### available upgrades:

HEPA Maxx Filter



# **MX304**

### **DIMENSIONAL DRAWINGS**