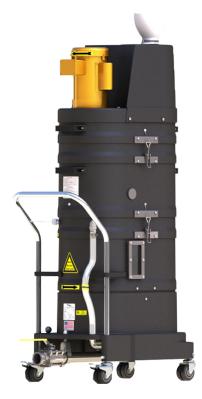

### STANDARD SPECIFICATIONS: MX304

- Three Phase TEFC Motor 460/3/60, 180 CFM, 3 Hp and 78" H2O
- Ruwac Exclusive Maxflo Multi-Stage Turbine
- Class II, Division 2 Groups F & G
- Carbon Impregnated **BULLETPROOF** Compression Cast Housing Fully Bonded & Grounded
- 44 ft<sup>2</sup> Hydrophobic Filter 99% Efficient @ 1 Micron
- 2" Vacuum Inlet with Stainless Steel Immersion Tube
- Stainless Steel Demisting Pad and Dispersion Screen
- Continuous Duty Operation
- 9 Gallon Liquid Bath

## **MX304**

CLASS II, DIVISION 2

WET-MIX IMMERSION TECHNOLOGY

Contact us today for pricing and availability 413-532-4030

# **MX304**