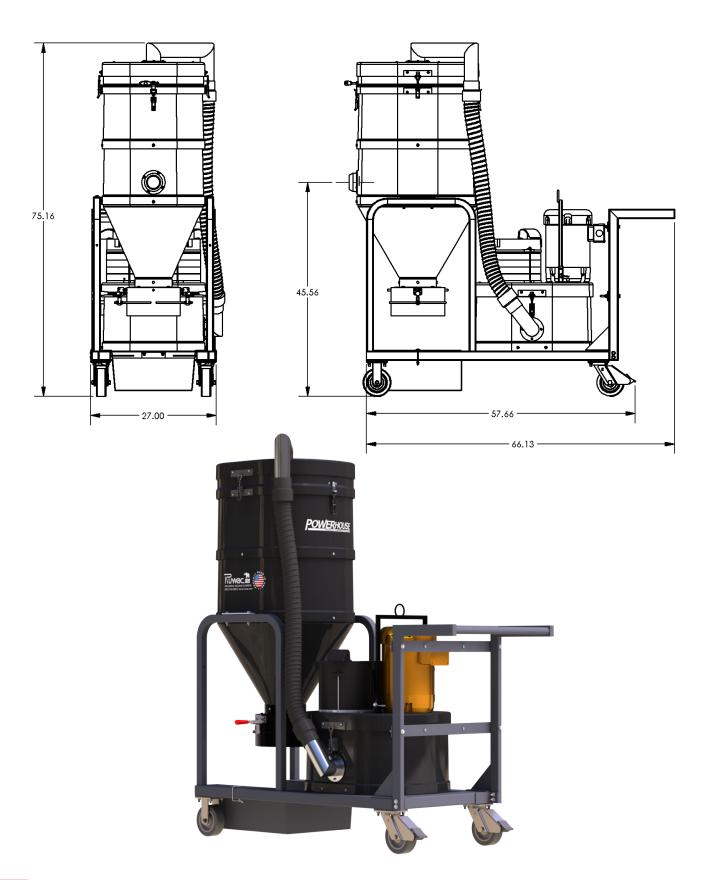

: PB503CON, PB504CON

- Three Phase TEFC Motor 230/3/60, 460/3/60, 500 CFM, 10 Hp and 94" H2O
- Ruwac Exclusive Maxflo Multi-Stage Turbine
- Carbon Impregnated Fiberglass Housing
- External Filter Cleaning Mechanism Dustless Cleaning of Filter
- 48 ft<sup>2</sup> MicroClean Filter 99% Efficient @ 0.5 Microns
- 2.75" Vacuum Inlet with Aluminum Cast Deflector
- Continuous Duty Operation
- Direct Bagging Collection for Dustless Emptying

# PB503CON, PB504CON **INCREASED** FILTRATION, CAPACITY, PERFORMANCE



Contact us today for pricing and availability

413-532-4030

#### available upgrades:

- HEPA SUPER Maxx Filter
- Dust Extraction Arm
- Pair with Tubing and Fittings for Central Vacuum Capabilities
- Ruwac Continuous Bagging System



## PB503CON, PB504CON

#### **DIMENSIONAL DRAWINGS**