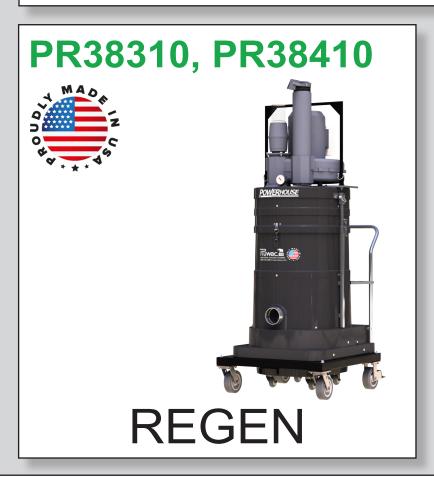

## STANDARD SPECIFICATIONS: PR38310, PR38410

- Three Phase TEFC Motor 230/3/60, 460/3/60, 380 CFM, 10 Hp and 110" H2O
- Ruwac Regenerative Vacuum Producer Superior Suction and CFM
- Carbon Impregnated Fiberglass Housing Static Dissipating
- External Filter Cleaning Mechanism Dustless Cleaning of Filter
- 48 ft<sup>2</sup> MicroClean Filter 99% Efficient @ 0.5 Microns
- 2.75" Vacuum Inlet with Aluminum Cast Deflector
- Class II, Division 2 Rated and Continuous Duty Operation
- 24 Gallon Foot Actuated Dustpan for Bulk Collection of Materials