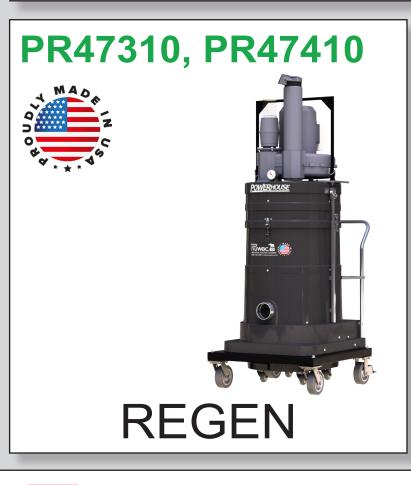

## STANDARD SPECIFICATIONS: PR47310, PR47410

- Three Phase TEFC Motor 230/3/60, 460/3/60, 470 CFM, 10 Hp and 80" H2O
- Ruwac Regenerative Vacuum Producer Superior Suction and CFM
- Carbon Impregnated Fiberglass Housing Static Dissipating
- External Filter Cleaning Mechanism Dustless Cleaning of Filter
- 48 ft<sup>2</sup> MicroClean Filter 99% Efficient @ 0.5 Microns
- 2.75" Vacuum Inlet with Aluminum Cast Deflector
- Class II, Division 2 Rated and Continuous Duty Operation
- 24 Gallon Foot Actuated Dustpan for Bulk Collection of Materials