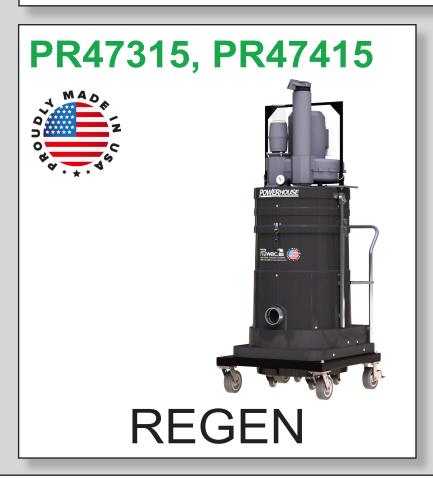

## STANDARD SPECIFICATIONS: PR47315, PR47415

- Three Phase TEFC Motor 230/3/60, 460/3/60, 470 CFM, 15 Hp and 130" H2O
- Ruwac Regenerative Vacuum Producer Superior Suction and CFM
- Carbon Impregnated Fiberglass Housing Static Dissipating
- External Filter Cleaning Mechanism Dustless Cleaning of Filter
- 48 ft<sup>2</sup> MicroClean Filter 99% Efficient @ 0.5 Microns
- 2.75" Vacuum Inlet with Aluminum Cast Deflector
- Class II, Division 2 Rated and Continuous Duty Operation
- 24 Gallon Foot Actuated Dustpan for Bulk Collection of Materials