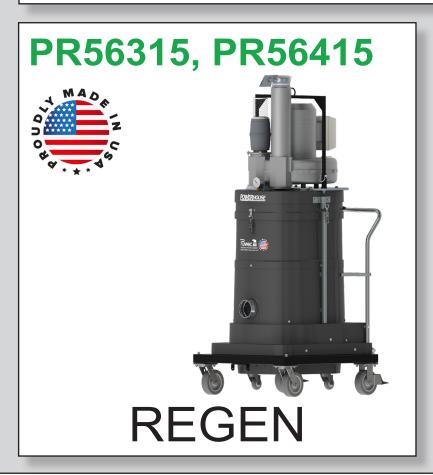

## PR56315, PR56415

## STANDARD SPECIFICATIONS: PR56315, PR56415

- Three Phase TEFC Motor 230/3/60, 460/3/60, 560 CFM, 15 Hp and 110" H2O
- Ruwac Regenerative Vacuum Producer Superior Suction and CFM
- Carbon Impregnated Fiberglass Housing Static Dissipating
- External Filter Cleaning Mechanism Dustless Cleaning of Filter
- 48 ft<sup>2</sup> MicroClean Filter 99% Efficient @ 0.5 Microns
- 4" Vacuum Inlet with Aluminum Cast Deflector
- Class II, Division 2 Rated and Continuous Duty Operation
- 24 Gallon Foot Actuated Dustpan for Bulk Collection of Materials