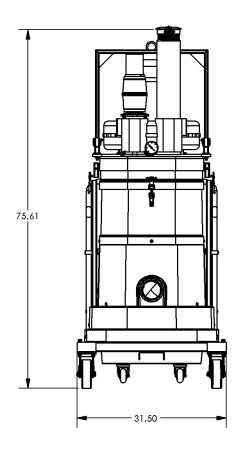

56415

- Three Phase TEFC Motor 230/3/60, 460/3/60, 560 CFM, 15 Hp and 110" H2O
- Ruwac Regenerative Vacuum Producer Superior Suction and CFM
- Carbon Impregnated Fiberglass Housing Static Dissipating
- External Filter Cleaning Mechanism Dustless Cleaning of Filter
- 48 ft<sup>2</sup> MicroClean Filter 99% Efficient @ 0.5 Microns
- 4" Vacuum Inlet with Aluminum Cast Deflector
- Class II, Division 2 Rated and Continuous Duty Operation
- 24 Gallon Foot Actuated Dustpan for Bulk Collection of Materials





Contact us today for pricing and availability

413-532-4030

## available upgrades:

- HEPA SUPER Maxx Filter
- Dust Extraction Arm
- Pair with Tubing and Fittings for Central Vacuum Capabilities



**Liveac Industrial Vacuum Solutions** 

## PR56315, PR56415

## **DIMENSIONAL DRAWINGS**