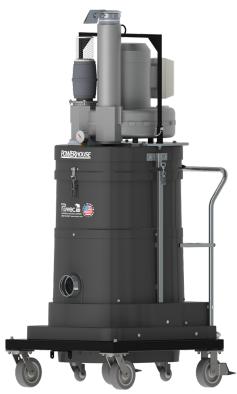

## STANDARD SPECIFICATIONS: PR56315, PR56415

- Three Phase TEFC Motor 230/3/60, 460/3/60, 560 CFM, 15 Hp and 110" H2O
- Ruwac Regenerative Vacuum Producer Superior Suction and CFM
- Carbon Impregnated Fiberglass Housing Static Dissipating
- External Filter Cleaning Mechanism Dustless Cleaning of Filter
- 48 ft<sup>2</sup> MicroClean Filter 99% Efficient @ 0.5 Microns
- 4" Vacuum Inlet with Aluminum Cast Deflector
- Class II, Division 2 Rated and Continuous Duty Operation
- 24 Gallon Foot Actuated Dustpan for Bulk Collection of Materials