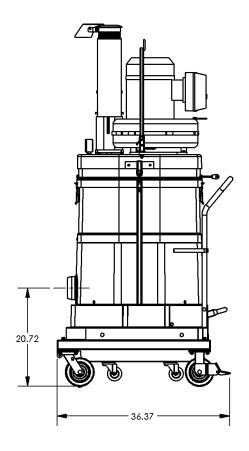

415

- Three Phase TEFC Motor 230/3/60, 460/3/60, 560 CFM, 15 Hp and 110" H2O
- Ruwac Regenerative Vacuum Producer Superior Suction and CFM
- Carbon Impregnated Fiberglass Housing Static Dissipating
- External Filter Cleaning Mechanism Dustless Cleaning of Filter
- 48 ft<sup>2</sup> MicroClean Filter 99% Efficient @ 0.5 Microns
- 4" Vacuum Inlet with Aluminum Cast Deflector
- Class II, Division 2 Rated and Continuous Duty Operation
- 24 Gallon Foot Actuated Dustpan for Bulk Collection of Materials





Contact us today for pricing and availability

413-532-4030

## available upgrades:

- HEPA SUPER Maxx Filter
- Dust Extraction Arm
- Pair with Tubing and Fittings for Central Vacuum Capabilities



**Liveac Industrial Vacuum Solutions** 

## PR56315, PR56415

## **DIMENSIONAL DRAWINGS**