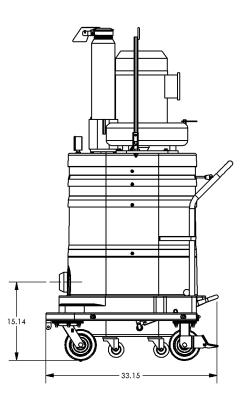

38410

- Three Phase TEFC Motor 230/3/60, 460/3/60, 380 CFM, 10 Hp and 110" H2O
- Ruwac Regenerative Vacuum Producer Superior Suction and CFM
- Carbon Impregnated Composite Housing Static Dissipating
- External Filter Cleaning Mechanism Dustless Cleaning of Filter
- 28 ft<sup>2</sup> MicroClean Filter 99% Efficient @ 0.5 Microns
- 2.75" Vacuum Inlet with Aluminum Cast Deflector
- Class II, Division 2 Rated with Continuous Duty Operation
- 9 Gallon Foot Actuated Dustpan for Bulk Collection of Materials

# R38310, WR38410 REGEN



Contact us today for pricing and availability

# available upgrades:

- HEPA Maxx Filter
- Dust Extraction Arm
- Pair with Tubing and Fittings for Central Vacuum Capabilities



TOWAC INDUSTRIAL VACUUM SOLUTIONS

# WR38310, WR38410

### **DIMENSIONAL DRAWINGS**