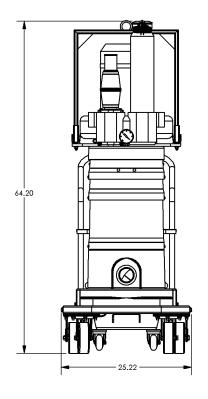

WR38410

- Three Phase TEFC Motor 230/3/60, 460/3/60, 380 CFM, 10 Hp and 110" H2O
- Ruwac Regenerative Vacuum Producer Superior Suction and CFM
- Carbon Impregnated Composite Housing Static Dissipating
- External Filter Cleaning Mechanism Dustless Cleaning of Filter
- 28 ft<sup>2</sup> MicroClean Filter 99% Efficient @ 0.5 Microns
- 2.75" Vacuum Inlet with Aluminum Cast Deflector
- Class II, Division 2 Rated with Continuous Duty Operation
- 9 Gallon Foot Actuated Dustpan for Bulk Collection of Materials

# R38310, WR38410 REGEN



Contact us today for pricing and availability

# available upgrades:

- HEPA Maxx Filter
- Dust Extraction Arm
- Pair with Tubing and Fittings for Central Vacuum Capabilities



TOWAC INDUSTRIAL VACUUM SOLUTIONS

# WR38310, WR38410

### **DIMENSIONAL DRAWINGS**