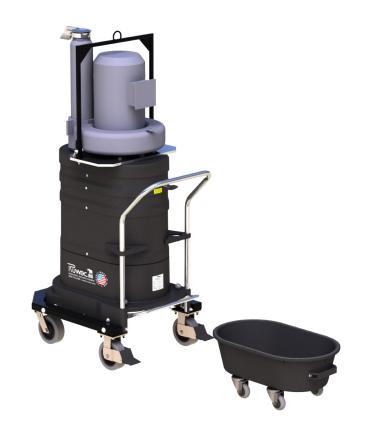

## STANDARD SPECIFICATIONS: WR38310, WR38410

- Three Phase TEFC Motor 230/3/60, 460/3/60, 380 CFM, 10 Hp and 110" H2O
- Ruwac Regenerative Vacuum Producer Superior Suction and CFM
- Carbon Impregnated Composite Housing Static Dissipating
- External Filter Cleaning Mechanism Dustless Cleaning of Filter
- 28 ft<sup>2</sup> MicroClean Filter 99% Efficient @ 0.5 Microns
- 2.75" Vacuum Inlet with Aluminum Cast Deflector
- Class II, Division 2 Rated with Continuous Duty Operation
- 9 Gallon Foot Actuated Dustpan for Bulk Collection of Materials

# WR38310, WR38410