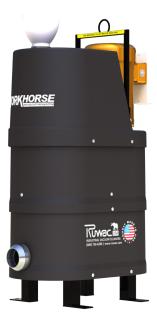

#### STANDARD SPECIFICATIONS: WSA303, WSA304

- TEFC Motor 240/1/60, 460/3/60, 300 CFM, 5 Hp and 84" H2O
- Ruwac Exclusive Multi-stage Maxflo Turbine 15,000 Hour run Time
- Class II, Division 2 Compliant Groups F & G
- Fully Conductive, Carbon Impregnated "BULLETPROOF" Composite Housing
- 2.75" Vacuum Inlet with Aluminum Cast Deflector
- Continuous Duty Operation
- Stationary Design
- Superior Suction with Extremely Quiet Operation
- Optional HEPA Filter

# **WSA303, WSA304**

STATIONARY SUCTION

Contact us today for pricing and availability