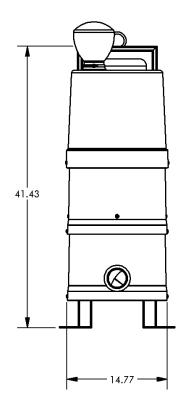

#### STANDARD SPECIFICATIONS: WSA303, WSA304

- TEFC Motor 240/1/60, 460/3/60, 300 CFM, 5 Hp and 84" H2O
- Ruwac Exclusive Multi-stage Maxflo Turbine 15,000 Hour run Time
- Class II, Division 2 Compliant Groups F & G
- Fully Conductive, Carbon Impregnated "BULLETPROOF" Composite Housing
- 2.75" Vacuum Inlet with Aluminum Cast Deflector
- Continuous Duty Operation
- Stationary Design
- Superior Suction with Extremely Quiet Operation
- Optional HEPA Filter

# **WSA303, WSA304**





STATIONARY SUCTION



Contact us today for pricing and availability

### available upgrades:

- **HEPA Maxx Filter**
- **Tubing and Fittings**



**LINDUSTRIAL VACUUM SOLUTIONS** 

## **WSA303, WSA304**

#### **DIMENSIONAL DRAWINGS**