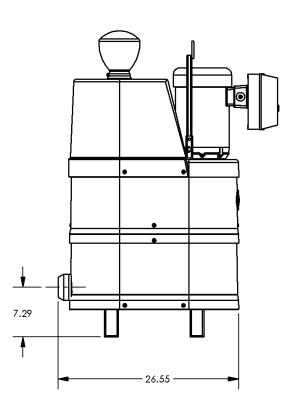

#### STANDARD SPECIFICATIONS: WSA303, WSA304

- TEFC Motor 240/1/60, 460/3/60, 300 CFM, 5 Hp and 84" H2O
- Ruwac Exclusive Multi-stage Maxflo Turbine 15,000 Hour run Time
- Class II, Division 2 Compliant Groups F & G
- Fully Conductive, Carbon Impregnated "BULLETPROOF" Composite Housing
- 2.75" Vacuum Inlet with Aluminum Cast Deflector
- Continuous Duty Operation
- Stationary Design
- Superior Suction with Extremely Quiet Operation
- Optional HEPA Filter

# **WSA303, WSA304**





STATIONARY SUCTION



Contact us today for pricing and availability

### available upgrades:

- **HEPA Maxx Filter**
- **Tubing and Fittings**



**LINDUSTRIAL VACUUM SOLUTIONS** 

## **WSA303, WSA304**

#### **DIMENSIONAL DRAWINGS**