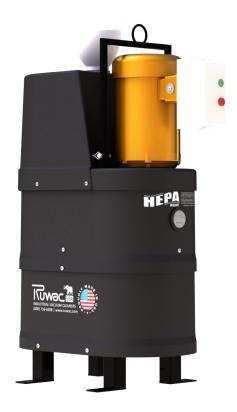

#### STANDARD SPECIFICATIONS: WSA303, WSA304

- TEFC Motor 240/1/60, 460/3/60, 300 CFM, 5 Hp and 84" H2O
- Ruwac Exclusive Multi-stage Maxflo Turbine 15,000 Hour run Time
- Class II, Division 2 Compliant Groups F & G
- Fully Conductive, Carbon Impregnated "BULLETPROOF" Composite Housing
- 2.75" Vacuum Inlet with Aluminum Cast Deflector
- Continuous Duty Operation
- Stationary Design
- Superior Suction with Extremely Quiet Operation
- Optional HEPA Filter

# **WSA303, WSA304**

STATIONARY SUCTION

Contact us today for pricing and availability

### available upgrades:

- **HEPA Maxx Filter**
- **Tubing and Fittings**

**LINDUSTRIAL VACUUM SOLUTIONS** 