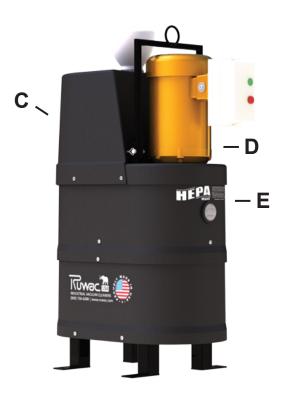

## The Extractor Breakdown:

- A) Carbon Impregnated "Indestructible" Oval Composite Housing
  - Fully conductive and will never dent, crack or rust! GUARANTEED FOR LIFE
- B) Superior sound suppression
  - Silencer provides quiet operation while keeping motor cool during operation
- C) Ruwac Exclusive Multi-Stage Maxflo Turbine
  - Produces more suction using less horsepower
  - Designed for continuous 24/7 operation
  - Long lasting 15,000 hr run time with no maintenance required
- D) Fully enclosed TEFC continuous duty motor
  - Class II Division 2 groups F & G
- E) Optional HEPA MAXX filter
  - 99.997% efficient @ 0.3 microns
  - Oversized MERV 18
  - External visual gauge for replacement indicator