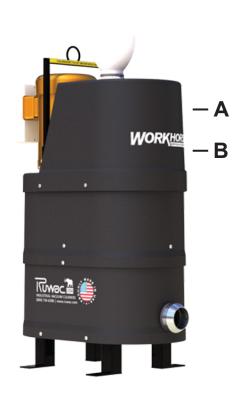

## The Extractor Breakdown:

- A) Carbon Impregnated "Indestructible" Oval Composite Housing
  - Fully conductive and will never dent, crack or rust! GUARANTEED FOR LIFE
- B) Superior sound suppression
  - Silencer provides quiet operation while keeping motor cool during operation
- C) Ruwac Exclusive Multi-Stage Maxflo Turbine
  - Produces more suction using less horsepower
  - Designed for continuous 24/7 operation
  - Long lasting 15,000 hr run time with no maintenance required
- D) Fully enclosed TEFC continuous duty motor
  - Class II Division 2 groups F & G
- E) Optional HEPA MAXX filter
  - 99.997% efficient @ 0.3 microns
  - Oversized MERV 18
  - External visual gauge for replacement indicator