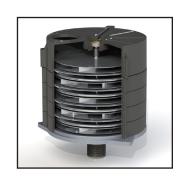

## The Extractor Breakdown:

- A) Carbon Impregnated "Indestructible" Oval Composite Housing
  - Fully conductive and will never dent, crack or rust! GUARANTEED FOR LIFE
- B) Superior sound suppression
  - Silencer provides quiet operation while keeping motor cool during operation
- C) Ruwac Exclusive Multi-Stage Maxflo Turbine
  - Produces more suction using less horsepower
  - Designed for continuous 24/7 operation
  - Long lasting 15,000 hr run time with no maintenance required
- D) Fully enclosed TEFC continuous duty motor
  - Class II Division 2 groups F & G
- E) Optional HEPA MAXX filter
  - 99.997% efficient @ 0.3 microns
  - Oversized MERV 18
  - External visual gauge for replacement indicator