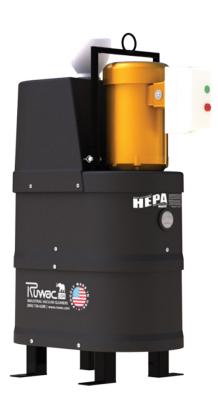

## The Extractor Breakdown:

- A) Carbon Impregnated "Indestructible" Oval Composite Housing
  - Fully conductive and will never dent, crack or rust! GUARANTEED FOR LIFE
- B) Superior sound suppression
  - Silencer provides quiet operation while keeping motor cool during operation
- C) Ruwac Exclusive Multi-Stage Maxflo Turbine
  - Produces more suction using less horsepower
  - Designed for continuous 24/7 operation
  - Long lasting 15,000 hr run time with no maintenance required
- D) Fully enclosed TEFC continuous duty motor
  - Class II Division 2 groups F & G
- E) Optional HEPA MAXX filter
  - 99.997% efficient @ 0.3 microns
  - Oversized MERV 18
  - External visual gauge for replacement indicator