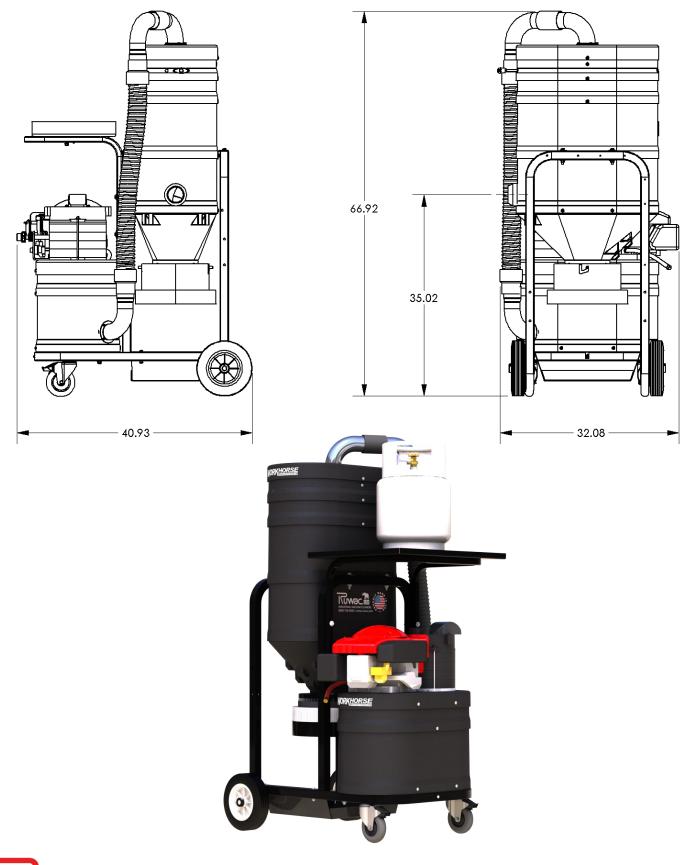

### STANDARD SPECIFICATIONS: WB307

- Propane Powered Engine 330 CFM, 13 Hp and 104" H2O
- Ruwac Exclusive Maxflo Multi-Stage Turbine
- Carbon Impregnated Indestructible Composite Housing
- External Filter Cleaning Mechanism Dustless Cleaning of Filter
- 28 ft<sup>2</sup> MicroClean Filter 99% Efficient @ 0.5 Microns
- 2.75" Vacuum Inlet with Aluminum Cast Deflector
- Continuous Duty Operation
- Direct Bagging Design for Dustless Collection of Materials





Contact us today for pricing and availability

413-532-4030

#### available upgrades:

- HEPA Maxx Filter
- Dust Extraction Arm
- Ruwac Continuous Bagging System

## **TWAC INDUSTRIAL VACUUM SOLUTIONS**

## WB307 DIMENSIONAL DRAWINGS



# Twac INDUSTRIAL VACUUM SOLUTIONS