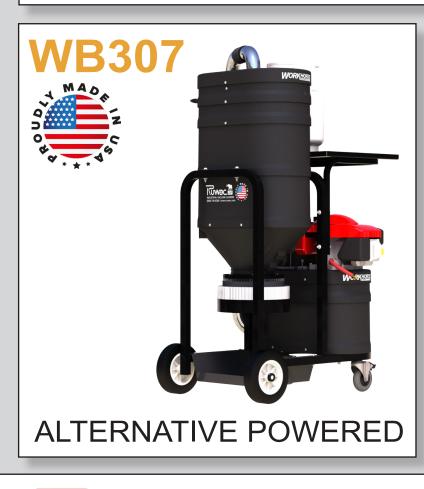

### STANDARD SPECIFICATIONS: WB307

- Propane Powered Engine 330 CFM, 13 Hp and 104" H2O
- Ruwac Exclusive Maxflo Multi-Stage Turbine
- Carbon Impregnated Indestructible Composite Housing
- External Filter Cleaning Mechanism Dustless Cleaning of Filter
- 28 ft<sup>2</sup> MicroClean Filter 99% Efficient @ 0.5 Microns
- 2.75" Vacuum Inlet with Aluminum Cast Deflector
- Continuous Duty Operation
- Direct Bagging Design for Dustless Collection of Materials