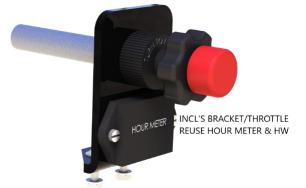

## **RUWAC'S** Heavy Duty Throttle Upgrade

- Ruwac USA has redesigned and upgraded the throttle cable for all new and existing V1000<sup>®</sup> / GV10XLT early entry saw vacuum systems. This throttle cable design has been used in the aircraft industry for many years and Ruwac has customized its design to outfit and upgrade any existing units in the field.
- Benefits of new HD throttle upgrade kit:
  - Relocated location for better protection during transportation and operation.
  - Thicker cable diameter and heavy-duty cable sheath for duraility and longer life.
  - Heavy duty powder coated steel mounting bracket (reuse existing hour meter and hardware).
  - Locking screw mechanism to provide precise engine operation and RPM.
- The V1000® / GV10XLT is a specially designed gas-powered vacuum system paired with an on board HEC pre-separation system designed for the collection of "green" concrete dust during early entry sawing applications.

## PART # 2501312C01

Phone # : 413-532-4030