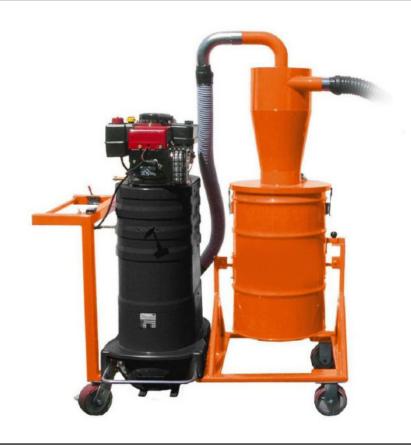

## **RUWAC'S** Heavy Duty Throttle Upgrade

- Ruwac USA has redesigned and upgraded the throttle cable for all new and existing V1000<sup>®</sup> / GV10XLT early entry saw vacuum systems. This throttle cable design has been used in the aircraft industry for many years and Ruwac has customized its design to outfit and upgrade any existing units in the field.
- Benefits of new HD throttle upgrade kit:
  - Relocated location for better protection during transportation and operation.
  - Thicker cable diameter and heavy-duty cable sheath for duraility and longer life.
  - Heavy duty powder coated steel mounting bracket (reuse existing hour meter and hardware).
  - Locking screw mechanism to provide precise engine operation and RPM.
- The V1000® / GV10XLT is a specially designed gas-powered vacuum system paired with an on board HEC pre-separation system designed for the collection of "green" concrete dust during early entry sawing applications.