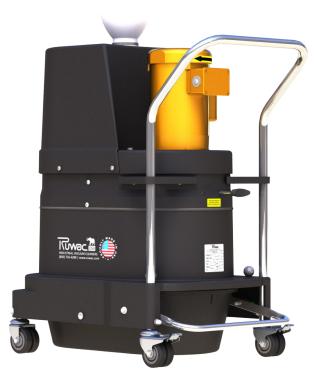

## STANDARD SPECIFICATIONS: W183, W184

- Three Phase TEFC Motor 230/3/60, 460/3/60, 180 CFM, 3 Hp and 78" H2O
- Ruwac Exclusive Multi-stage Maxflo Turbine 15,000 Hour run Time
- Class II, Division 2 Compliant Groups F & G
- Fully Conductive, Carbon Impregnated **"BULLETPROOF"** Composite Housing
- External Filter Cleaning Mechanism Dustless Cleaning of Filter
- 13 ft<sup>2</sup> MicroClean Filter 99% Efficient @ 0.5 Microns
- 2" Vacuum Inlet with Aluminum Cast Deflector
- Continuous Duty Operation
- 9 Gallon Collection Capacity Removable Dustpan