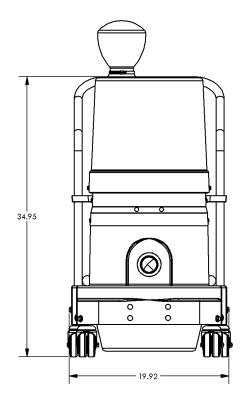

## STANDARD SPECIFICATIONS: W183, W184

- Three Phase TEFC Motor 230/3/60, 460/3/60, 180 CFM, 3 Hp and 78" H2O
- Ruwac Exclusive Multi-stage Maxflo Turbine 15,000 Hour run Time
- Class II, Division 2 Compliant Groups F & G
- Fully Conductive, Carbon Impregnated **"BULLETPROOF"** Composite Housing
- External Filter Cleaning Mechanism Dustless Cleaning of Filter
- 13 ft<sup>2</sup> MicroClean Filter 99% Efficient @ 0.5 Microns
- 2" Vacuum Inlet with Aluminum Cast Deflector
- Continuous Duty Operation
- 9 Gallon Collection Capacity Removable Dustpan





Contact us today for pricing and availability

413-532-4030

## available upgrades:

- HEPA Maxx Filter
- 32" Floor Sweep

## TWOC INDUSTRIAL VACUUM SOLUTIONS

## W183, W184 DIMENSIONAL DRAWINGS







TWAC INDUSTRIAL VACUUM SOLUTIONS