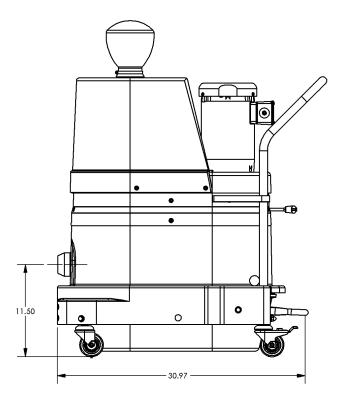

## STANDARD SPECIFICATIONS: W183, W184

- Three Phase TEFC Motor 230/3/60, 460/3/60, 180 CFM, 3 Hp and 78" H2O
- Ruwac Exclusive Multi-stage Maxflo Turbine 15,000 Hour run Time
- Class II, Division 2 Compliant Groups F & G
- Fully Conductive, Carbon Impregnated **"BULLETPROOF"** Composite Housing
- External Filter Cleaning Mechanism Dustless Cleaning of Filter
- 13 ft<sup>2</sup> MicroClean Filter 99% Efficient @ 0.5 Microns
- 2" Vacuum Inlet with Aluminum Cast Deflector
- Continuous Duty Operation
- 9 Gallon Collection Capacity Removable Dustpan





Contact us today for pricing and availability

413-532-4030

## available upgrades:

- HEPA Maxx Filter
- 32" Floor Sweep

## TWOC INDUSTRIAL VACUUM SOLUTIONS

## W183, W184 DIMENSIONAL DRAWINGS







TWAC INDUSTRIAL VACUUM SOLUTIONS