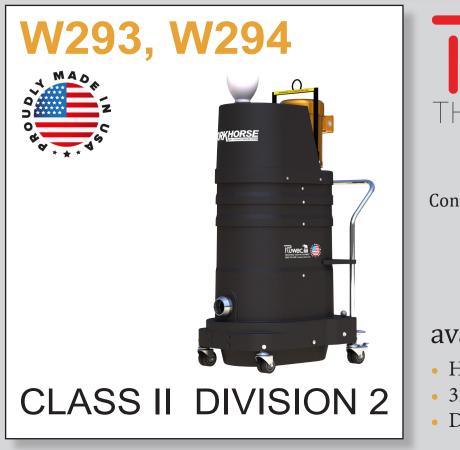

### STANDARD SPECIFICATIONS: W293, W294

- Three Phase TEFC Motor 230/3/60, 460/3/60, 290 CFM, 10 Hp and 111" H2O
- Ruwac Exclusive Multi-stage Maxflo Turbine 15,000 Hour run Time
- Class II, Division 2 Compliant Groups F & G
- Fully Conductive, Carbon Impregnated **"BULLETPROOF"** Composite Housing
- External Filter Cleaning Mechanism Dustless Cleaning of Filter
- 28 ft<sup>2</sup> MicroClean Filter 99% Efficient @ 0.5 Microns
- 2.75" Vacuum Inlet with Aluminum Cast Deflector
- Continuous Duty Operation
- 9 Gallon Collection Capacity Removable Dustpan