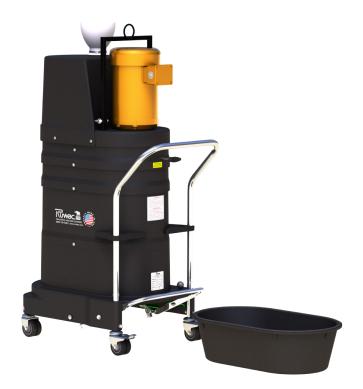

### STANDARD SPECIFICATIONS: W293, W294

- Three Phase TEFC Motor 230/3/60, 460/3/60, 290 CFM, 10 Hp and 111" H2O
- Ruwac Exclusive Multi-stage Maxflo Turbine 15,000 Hour run Time
- Class II, Division 2 Compliant Groups F & G
- Fully Conductive, Carbon Impregnated **"BULLETPROOF"** Composite Housing
- External Filter Cleaning Mechanism Dustless Cleaning of Filter
- 28 ft<sup>2</sup> MicroClean Filter 99% Efficient @ 0.5 Microns
- 2.75" Vacuum Inlet with Aluminum Cast Deflector
- Continuous Duty Operation
- 9 Gallon Collection Capacity Removable Dustpan

#### available upgrades:

- HEPA Maxx Filter
- 32" Floor Sweep
- Dust Extraction Arm