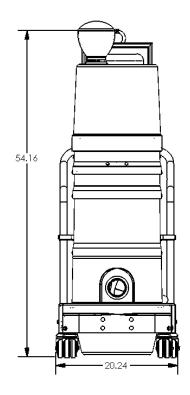

### STANDARD SPECIFICATIONS: W293, W294

- Three Phase TEFC Motor 230/3/60, 460/3/60, 290 CFM, 10 Hp and 111" H2O
- Ruwac Exclusive Multi-stage Maxflo Turbine 15,000 Hour run Time
- Class II, Division 2 Compliant Groups F & G
- Fully Conductive, Carbon Impregnated **"BULLETPROOF"** Composite Housing
- External Filter Cleaning Mechanism Dustless Cleaning of Filter
- 28 ft<sup>2</sup> MicroClean Filter 99% Efficient @ 0.5 Microns
- 2.75" Vacuum Inlet with Aluminum Cast Deflector
- Continuous Duty Operation
- 9 Gallon Collection Capacity Removable Dustpan





Contact us today for pricing and availability

413-532-4030

#### available upgrades:

- HEPA Maxx Filter
- 32" Floor Sweep
- Dust Extraction Arm

# TWAC INDUSTRIAL VACUUM SOLUTIONS

### W293, W294 DIMENSIONAL DRAWINGS







## **INDUSTRIAL VACUUM SOLUTIONS**