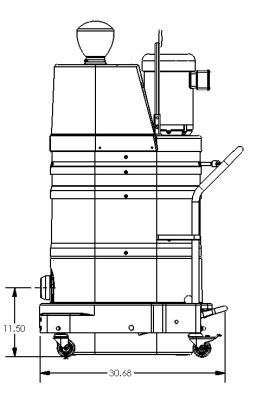

### STANDARD SPECIFICATIONS: W293, W294

- Three Phase TEFC Motor 230/3/60, 460/3/60, 290 CFM, 10 Hp and 111" H2O
- Ruwac Exclusive Multi-stage Maxflo Turbine 15,000 Hour run Time
- Class II, Division 2 Compliant Groups F & G
- Fully Conductive, Carbon Impregnated **"BULLETPROOF"** Composite Housing
- External Filter Cleaning Mechanism Dustless Cleaning of Filter
- 28 ft<sup>2</sup> MicroClean Filter 99% Efficient @ 0.5 Microns
- 2.75" Vacuum Inlet with Aluminum Cast Deflector
- Continuous Duty Operation
- 9 Gallon Collection Capacity Removable Dustpan





Contact us today for pricing and availability

413-532-4030

#### available upgrades:

- HEPA Maxx Filter
- 32" Floor Sweep
- Dust Extraction Arm

# TWAC INDUSTRIAL VACUUM SOLUTIONS

### W293, W294 DIMENSIONAL DRAWINGS







## **INDUSTRIAL VACUUM SOLUTIONS**