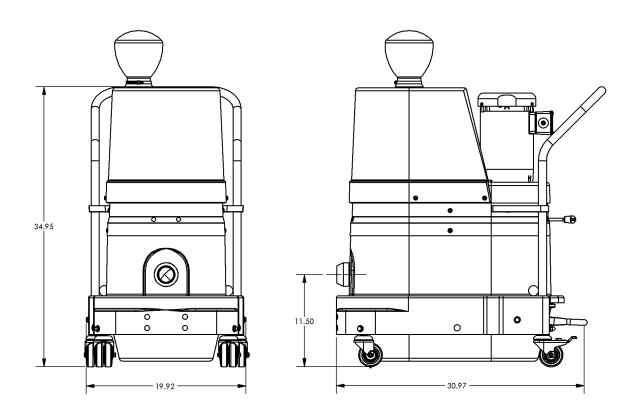

## STANDARD SPECIFICATIONS: W182

- TEFC Motor 240/1/60, 180 CFM, 3 Hp and 78" H2O
- Ruwac Exclusive Multi-stage Maxflo Turbine 15,000 Hour run Time
- Class II, Division 2 Compliant Groups F & G
- Fully Conductive, Carbon Impregnated "BULLETPROOF" Composite Housing
- External Filter Cleaning Mechanism Dustless Cleaning of Filter
- 13 ft<sup>2</sup> MicroClean Filter 99% Efficient @ 0.5 Microns
- 2" Vacuum Inlet with Aluminum Cast Deflector
- Continuous Duty Operation
- 9 Gallon Collection Capacity Removable Dustpan





Contact us today for pricing and availability

413-532-4030

## available upgrades:

- HEPA Maxx Filter
- 32" Floor Sweep



Wac INDUSTRIAL VACUUM SOLUTIONS

## W182

## **DIMENSIONAL DRAWINGS**