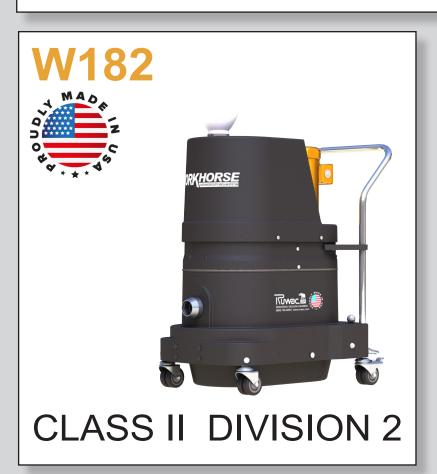

## STANDARD SPECIFICATIONS: W182

- TEFC Motor 240/1/60, 180 CFM, 3 Hp and 78" H2O
- Ruwac Exclusive Multi-stage Maxflo Turbine 15,000 Hour run Time
- Class II, Division 2 Compliant Groups F & G
- Fully Conductive, Carbon Impregnated "BULLETPROOF" Composite Housing
- External Filter Cleaning Mechanism Dustless Cleaning of Filter
- 13 ft<sup>2</sup> MicroClean Filter 99% Efficient @ 0.5 Microns
- 2" Vacuum Inlet with Aluminum Cast Deflector
- Continuous Duty Operation
- 9 Gallon Collection Capacity Removable Dustpan

## available upgrades:

- HEPA Maxx Filter
- 32" Floor Sweep

Wac INDUSTRIAL VACUUM SOLUTIONS

## W182