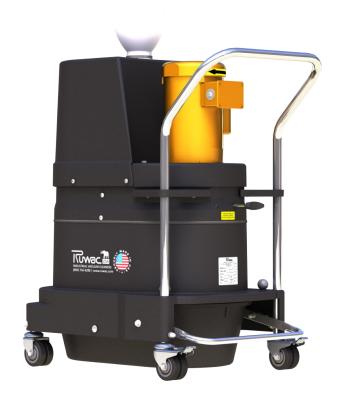

## STANDARD SPECIFICATIONS: W182

- TEFC Motor 240/1/60, 180 CFM, 3 Hp and 78" H2O
- Ruwac Exclusive Multi-stage Maxflo Turbine 15,000 Hour run Time
- Class II, Division 2 Compliant Groups F & G
- Fully Conductive, Carbon Impregnated "BULLETPROOF" Composite Housing
- External Filter Cleaning Mechanism Dustless Cleaning of Filter
- 13 ft<sup>2</sup> MicroClean Filter 99% Efficient @ 0.5 Microns
- 2" Vacuum Inlet with Aluminum Cast Deflector
- Continuous Duty Operation
- 9 Gallon Collection Capacity Removable Dustpan

## W182