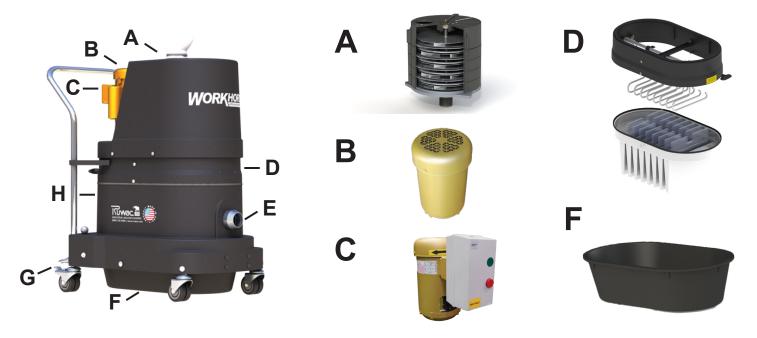

# A) Ruwac Exclusive Multi-Stage Maxflo Turbine

- Produces more suction using less horsepower
  Designed for continuous 24/7 operation
  Long lasting 15,000 hr run time with no maintenance required
  Superior Sound Suppression

- B) Fully enclosed TEFC motor
   Rated for Class II Division 2 Groups F & G
- C) Push Button Starter
  - Thermal overload for automatic motor shutdown temperature class 150°C

- Magnetic compact starter with IP65 enclosure and 30ft. power cable
  D) MicroClean Filter with External Cleaning Mechanism
  99% Efficient @ 0.5 Microns 3 Year Filter Guarantee
  Clean the filter without disassembling your vacuum. Never come in contact with the dust!
- E) Aluminum Cast Grounded Inlet
- Ground and bond your Ruwac's hoses and accessories

  F) 9 Gallon Collection Capacity Removable Dustpan
   Easy-to-empty 9 gallon foot-actuated dustpan

  C) For the last of a results.

# G) Portable design with low center of gravity • Maneuver the vacuum without the risk of the vacuum tipping over H) Carbon Impregnated "Bulletproof" Oval Composite Housing • Indestructible, fully conductive and will never dent, crack or rust!

- Carbon Impregnated and fully grounded to protect against static build-up electrically insulating (10-6 OHMS resistance)

<sup>\*\*</sup>Optional HEPA Maxx and ULPA filtration for air purification

**INDUSTRIAL VACUUM SOLUTIONS**