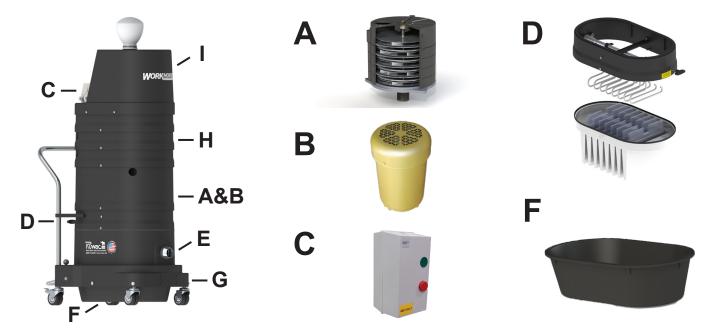

# **Workhorse Vacuum Technology and Benefits:**

- A) Ruwac Exclusive Multi-Stage Maxflo Turbine

   Produces more suction using less horsepower

   Designed for continuous 24/7 operation

   Long lasting 15,000 hr run time with no maintenance required

   Superior Sound Suppression

  B) Fully enclosed TEFC motor

   Rated for Class II Division 2 Groups F & G

  C) Push Button Starter

### C) Push Button Starter

- Thermal overload for automatic motor shutdown temperature class 150°C
  Magnetic compact starter with IP65 enclosure and 30ft. power cable

- Rotation indicator light

  D) MicroClean Filter with External Cleaning Mechanism
   99% Efficient @ 0.5 Microns 3 Year Filter Guarantee
   Clean the filter without disassembling your vacuum. Never come in contact with the dust!

  E) Aluminum Cast Grounded Inlet

- Ground and bond your Ruwac's hoses and accessories

  F) 9 Gallon Collection Capacity Removable Dustpan
   Easy-to-empty 9 gallon foot-actuated dustpan

  G) Portable design with low center of gravity
   Maneuver the vacuum without the risk of the vacuum tipping over

  H) Carbon Impregnated "Bulletproof" Oval Composite Housing
   Indestructible, fully conductive and will never dent, crack or rust!
   Carbon Impregnated and fully grounded to protect against static build-up electrically insulating (10-6 OHMS resistance)

  I) Ruwac Exclusive Rapid Cool Silencer

## I) Ruwac Exclusive Rapid Cool Silencer

- Reduces noise under 70dB
- Inclusive air chamber dampers for maximum air flow
- Thermally protected with auto-shutoff

<sup>\*\*</sup>Optional HEPA Maxx and ULPA filtration for air purification