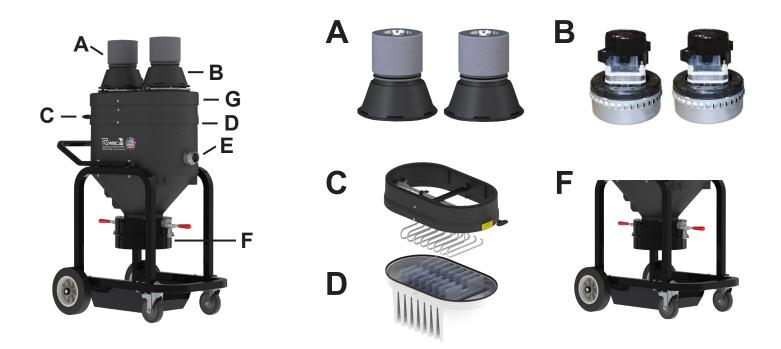

# **Conductive Series Vacuum Technology and Benefits:**

## A & B) Fan and Blower are Protected from Dust Laden Air

• HEPA filter protects the vacuum motor and fan

### **C) External Filter Cleaning Mechanism**

• Clean the filter without disassembling your vacuum. Never come in contact with the dust!

### D) Industry leading MicroClean Filter

• 99% Efficient @ 0.5 Microns – 3 Year Filter Guarantee

### E) Grounded Inlet

- · Hoses and Accessories are fully grounded
- Conductive and Static Dissipating
- F) Direct Bagging Collection
- Materials fall directly into plastic bag for easy and dustless waste disposal
   G) Carbon Impregnated "Bulletproof" Oval Composite Housing

   Indestructible, fully conductive and will never dent, crack or rust!

**INDUSTRIAL VACUUM SOLUTIONS** 

\*\*Optional HEPA 2.0 and HEPA Maxx available