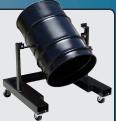

#### HEC-S

- INCLUDES STANDARD, REINFORCED REMOVABLE DRUM
- ATTACHES TO ANY DRUM, ALLOWING FOR MULTIPLE FILLING CYCLES AND REUSE OF OLD DRUMS
- 3" CASTERS WITH HEAVY DUTY CADDY FOR **ULTIMATE MOBILITY**

- LIFTING ASSEMBLY MECHANICALLY RAISES CYCLONE FROM DRUM FOR **EASY EMPTYING**
- TIPPING DRUM FOR FAST **EMPTYING ELIMINATES ANY HEAVY LIFTING**
- FORK LIFT POCKETS FOR ULTIMATE MOBILITY EVEN UNDER HEAVY LOADS
- EQUALIZER KIT ALLOWS PLASTIC BAGS TO BE USED FOR **COLLECTION WITHIN DRUM**

Optional 6" Casters

**Tipping Drum** Explosion Proof for easy, effortless disposal\*

\*HEC-XT and HEC-XLT models only