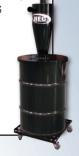

#### HEC-S

- INCLUDES STANDARD, REINFORCED REMOVABLE DRUM
- ATTACHES TO ANY DRUM, ALLOWING FOR MULTIPLE FILLING CYCLES AND REUSE OF OLD DRUMS
- 3" CASTERS WITH HEAVY DUTY CADDY FOR **ULTIMATE MOBILITY**

- LIFTING ASSEMBLY MECHANICALLY RAISES CYCLONE FROM DRUM FOR **EASY EMPTYING**
- TIPPING DRUM FOR FAST **EMPTYING ELIMINATES ANY HEAVY LIFTING**
- FORK LIFT POCKETS FOR ULTIMATE MOBILITY EVEN UNDER HEAVY LOADS
- EQUALIZER KIT ALLOWS PLASTIC BAGS TO BE USED FOR **COLLECTION WITHIN DRUM**