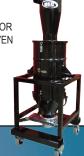

### **HEC**

The High Efficiency Cyclone (HEC) in itself is your solution to increasing your Ruwac vacuum's collection capacity while sparing you from costly filter changes. Now with these 4 unique HEC Separation Systems, the clean-up process is made much easier thanks to an array of benefits such as tipping drums, bagging systems and lifting assemblies. All systems are compatible with the following 8", 12" or 14" HEC units.

| HEC8                | HEC12               | HEC14               |
|---------------------|---------------------|---------------------|
| 8" Diameter         | 12" Diameter        | 14" Diameter        |
| 100 - 250 CFM Range | 250 - 350 CFM Range | 375 - 525 CFM Range |
| 2" Inlet            | 2.75" Inlet         | 4" Inlet            |