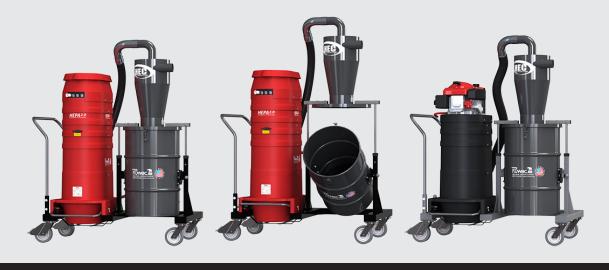

#### **HEC-S**

- INCLUDES STANDARD, REINFORCED REMOVABLE DRUM
- ATTACHES TO ANY DRUM, ALLOWING FOR MULTIPLE FILLING CYCLES AND REUSE OF OLD DRUMS
- 3" CASTERS WITH HEAVY DUTY CADDY FOR ULTIMATE MOBILITY

#### **HEC-BG**

- 8" AIRTIGHT BLASTGATE DIRECT DISCHARGE OFFERS EASY CONTAINER-FREE DISPOSAL WHILE MINIMIZING CONTACT WITH CONTENTS
- FORK LIFT POCKETS FOR ULTIMATE MOBILITY EVEN UNDER HEAVY LOADS

#### **HEC-DB**

- UNIVERSAL DIRECT BAGGING SYSTEM ALLOWS FOR DUSTLESS CLEAN-UP AND MINIMIZES CONTACT WITH CONTENTS
- EXTERNAL GRAVITY DROP FOR CONTINUOUS DISCHARGE AND VACUUM OPERATION
- OVERSIZED INTERNAL DROP OUT CHAMBER WITH VELOCITY BREAK
- 6" HEAVY DUTY CASTERS AND COUNTER-BALANCED BASE FOR ULTIMATE MOBILITY