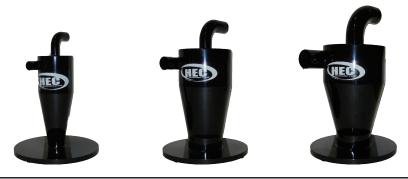

| HEC8          | HEC12         | HEC14         |
|---------------|---------------|---------------|
| 8" Diameter   | 12" Diameter  | 14" Diameter  |
| 100 - 250 CFM | 250 - 350 CFM | 375 - 525 CFM |
| 2" Inlet      | 2.75" Inlet   | 4" Inlet      |