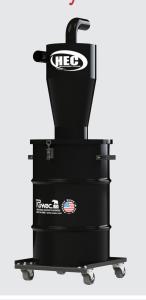

#### **HEC-S**

- INCLUDES STANDARD, REINFORCED REMOVABLE DRUM
- ATTACHES TO ANY DRUM, ALLOWING FOR MULTIPLE FILLING CYCLES AND REUSE OF OLD DRUMS
- 3" CASTERS WITH HEAVY DUTY CADDY FOR ULTIMATE MOBILITY