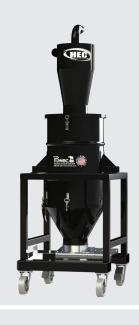

#### **HEC-DB**

- UNIVERSAL DIRECT BAGGING SYSTEM ALLOWS FOR DUSTLESS CLEAN-UP AND MINIMIZES CONTACT WITH CONTENTS
- EXTERNAL GRAVITY DROP FOR CONTINUOUS DISCHARGE AND VACUUM OPERATION
- OVERSIZED INTERNAL DROP OUT CHAMBER WITH VELOCITY BREAK
- 6" HEAVY DUTY CASTERS AND COUNTER-BALANCED BASE FOR ULTIMATE MOBILITY