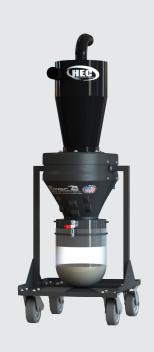

#### **HEC-XLT**

BEST SELLER

- LIFTING ASSEMBLY MECHANICALLY RAISES CYCLONE FROM DRUM FOR EASY EMPTYING
- TIPPING DRUM FOR FAST EMPTYING ELIMINATES ANY HEAVY LIFTING
- FORK LIFT POCKETS FOR ULTIMATE MOBILITY EVEN UNDER HEAVY LOADS
- EQUALIZER KIT ALLOWS PLASTIC BAGS TO BE USED FOR COLLECTION WITHIN DRUM