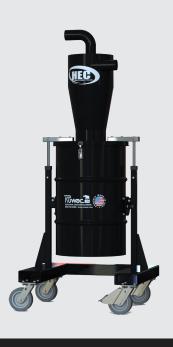

#### **HEC-XLT**

BEST SELLER

- LIFTING ASSEMBLY MECHANICALLY RAISES CYCLONE FROM DRUM FOR EASY EMPTYING
- TIPPING DRUM FOR FAST EMPTYING ELIMINATES ANY HEAVY LIFTING
- FORK LIFT POCKETS FOR ULTIMATE MOBILITY EVEN UNDER HEAVY LOADS
- EQUALIZER KIT ALLOWS PLASTIC BAGS TO BE USED FOR COLLECTION WITHIN DRUM

# Step 2: Sizing your HEC

The High Efficiency Cyclone (HEC) system increases your Ruwac vacuum's collection capacity while sparing you from costly filter changes.

Now with these 4 unique HEC Separation Systems, the cleanup process is much easier thanks to an array of benefits such as tipping drums, bagging systems and lifting assemblies. All systems are compatible with the following 8", 12" or 14" HEC units.