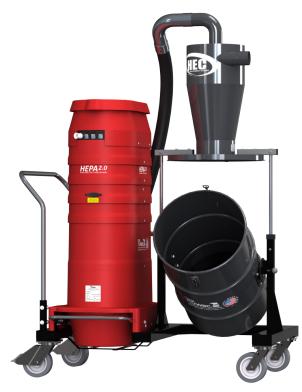

## STANDARD SPECIFICATIONS: HEC-XLT

- 120/1/60, 240/1/60 | 290 CFM 470 CFM | 75" H2O, 91" H2O
- 28 ft<sup>2</sup> MicroClean Primary Filter 99% Efficient @ 0.5 Microns
- Mechanical Filter Cleaning Mechanism for Dustless Cleaning
- HEPA 2.0 Secondary Filter 99.97% Efficient @ 0.3 Microns
- 2 3/4" Inlet Connection with Aluminum Cast Deflector
- 9 Gallon, Foot Lever Actuated Dustpan for Dustless Emptying
- 6" Heavy Duty Casters
- Compression Cast "BULLETPROOF" Composite Modular Housing
- Advanced "Rapid Cool" Heat Displacement

ITUWOC INDUSTRIAL VACUUM SOLUTIONS