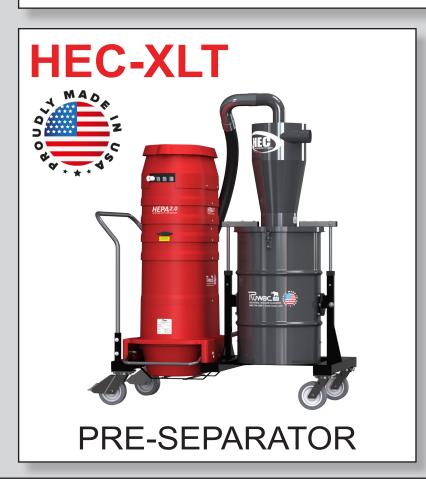

## STANDARD SPECIFICATIONS: HEC-XLT

- 120/1/60, 240/1/60 | 290 CFM 470 CFM | 75" H2O, 91" H2O
- 28 ft<sup>2</sup> MicroClean Primary Filter 99% Efficient @ 0.5 Microns
- Mechanical Filter Cleaning Mechanism for Dustless Cleaning
- HEPA 2.0 Secondary Filter 99.97% Efficient @ 0.3 Microns
- 2 3/4" Inlet Connection with Aluminum Cast Deflector
- 9 Gallon, Foot Lever Actuated Dustpan for Dustless Emptying
- 6" Heavy Duty Casters
- Compression Cast "BULLETPROOF" Composite Modular Housing
- Advanced "Rapid Cool" Heat Displacement

ITUWOC INDUSTRIAL VACUUM SOLUTIONS