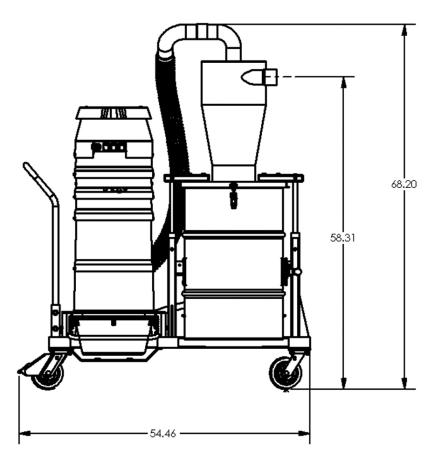

- Mechanical Filter Cleaning Mechanism for Dustless Cleaning
- HEPA 2.0 Secondary Filter 99.97% Efficient @ 0.3 Microns
- 2 3/4" Inlet Connection with Aluminum Cast Deflector
- 9 Gallon, Foot Lever Actuated Dustpan for Dustless Emptying
- 6" Heavy Duty Casters
- Compression Cast "BULLETPROOF" Composite Modular Housing
- Advanced "Rapid Cool" Heat Displacement





Contact us today for pricing and availability

413-532-4030

## **OSHA COMPLIANCE TABLE:**

- Up to (2) 7" handgrinders
- Up to (2) 7" tuck pointers
- Up to (2) 7" handheld crack chasers
- 10" shotblasters
- 13" scarifiers
- Up to 32" walk-behind floor grinders
- Joint cleanout saws
- Up to (2) 8" handheld power saws for fiber board
- Dowel drilling rigs



ITUWOC INDUSTRIAL VACUUM SOLUTIONS

## **HEC-XLT DIMENSIONAL DRAWINGS**









ITUWOC INDUSTRIAL VACUUM SOLUTIONS