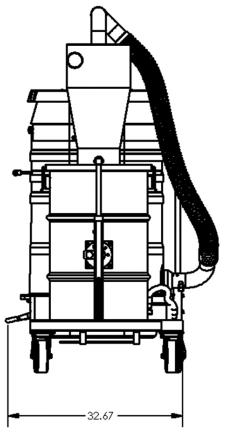

Mechanical Filter Cleaning Mechanism for Dustless Cleaning
- HEPA 2.0 Secondary Filter 99.97% Efficient @ 0.3 Microns
- 2 3/4" Inlet Connection with Aluminum Cast Deflector
- 9 Gallon, Foot Lever Actuated Dustpan for Dustless Emptying
- 6" Heavy Duty Casters
- Compression Cast "BULLETPROOF" Composite Modular Housing
- Advanced "Rapid Cool" Heat Displacement





Contact us today for pricing and availability

413-532-4030

## **OSHA COMPLIANCE TABLE:**

- Up to (2) 7" handgrinders
- Up to (2) 7" tuck pointers
- Up to (2) 7" handheld crack chasers
- 10" shotblasters
- 13" scarifiers
- Up to 32" walk-behind floor grinders
- Joint cleanout saws
- Up to (2) 8" handheld power saws for fiber board
- Dowel drilling rigs



ITUWOC INDUSTRIAL VACUUM SOLUTIONS

## **HEC-XLT DIMENSIONAL DRAWINGS**









ITUWOC INDUSTRIAL VACUUM SOLUTIONS