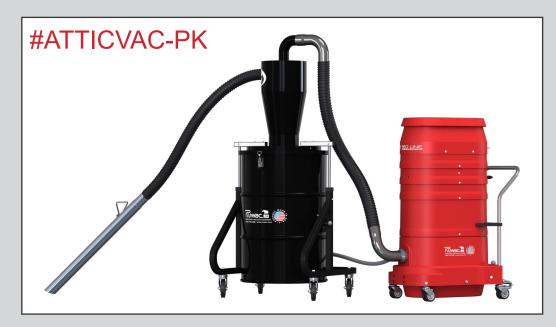

# ATTIC VAC-PK

# VERMICULITE REMOVAL SYSTEM

# FOR FASTER AND SAFER VERMICULITE REMOVAL.

The Attic Vac-PK is designed to increase production and minimizing labor costs in applications where only loose fill vermiculite is present.

Collect hazardous materials directly into the primary 55 gallon "Interceptor", lined with a heavy duty plastic bag for convenient and dust-free waste removal. **Less Labor = Less Time** 

Like the Attic Vac Pro, the Attic Vac-PK utilizes 150' of 3" hose and can handle multiple operators.

#### **Attic Vac-PK:**

- 55 Gallon Total Capacity
- Collect Vermiculite only
- For every day production
- Multiple Operators

#### PACKAGE INCLUDES:

- R300 Industrial Vacuum with HEPA MAXX filter (240/1/60)
- Cyclone Pre-Separator (55 gallon with bag liner)
  - Includes Level Detector and Internal Spray down System
- 3" Aluminum "Bazooka" Wand for Bulk Vermiculite Collection
- 150' x 3" Vermiculite Clear Hose