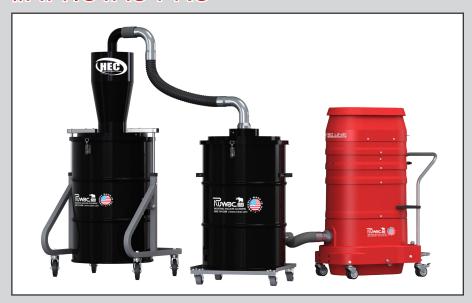

# THE DAYS OF SHOVELING ARE OVER.

# **ATTIC VAC SERIES**

Welcome to the fastest, safest, cleanest, and most efficient solution for Vermiculite Removal.

Containment can be set up outdoors eliminating the need to carry bags of vermiculite through the house!

Save time and money by handling the material once.

413-532-4030

| COMPARISON CHART      | ATTIC VAC JR. | ATTIC VAC-PK | ATTIC VAC PRO |
|-----------------------|---------------|--------------|---------------|
| POWER                 | 120 VOLT      | 240 VOLT     | 240 VOLT      |
| COLLECTION CAPACITY   | 30 GALLONS    | 55 GALLONS   | 110 GALLONS   |
| INCLUDED HOSE SIZE    | 2" x 75 FT    | 3" x 150 FT  | 3" x 150 FT   |
| INCLUDES HEPA FILTER  | $\checkmark$  | $\checkmark$ | $\checkmark$  |
| INCLUDES PICKUP TOOLS | $\checkmark$  | $\checkmark$ | $\checkmark$  |
| CONTAINMENT OUTSIDE   |               | $\checkmark$ | $\checkmark$  |
| MULTIPLE OPERATORS    |               | $\checkmark$ | $\checkmark$  |
| USE WITH BLOWN-IN     |               |              | $\checkmark$  |