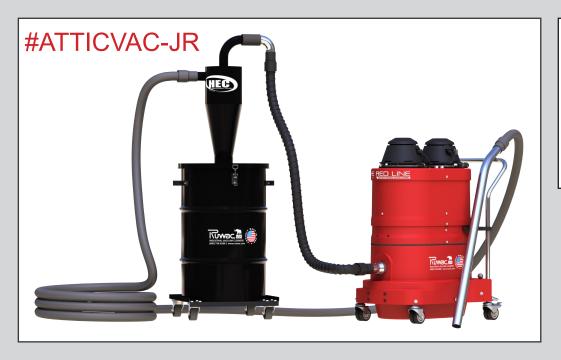

# ATTIC VAC JR. VERMICULITE REMOVAL SYSTEM

# INTRODUCING RUWAC'S NEW "ATTIC VAC JR"

The Attic Vac JR is designed for infrequent use or small projects, great option for getting close to the source or in tight spaces.

Collect hazardous materials directly into a 30 gallon "Interceptor", lined with a heavy duty plastic bag for convenient and dust-free waste removal with a single operator.

The Attic Vac JR is also great for asbestos abatement, mold & lead remediation, and surface preparation applications.

## Attic Vac JR:

- 30 Gallon Total Capacity
- Collect Vermiculite only
- For small projects
- Single Operator

## PACKAGE INCLUDES:

- Little Red with HEPA MAXX Filter (120/1/60)
- Cyclone Pre-Separator (30 gallon with bag liner)
- 2" Chrome Steel Vacuum Wand
- 75' x 2" Crushproof Hose

INDUSTRY'S BEST SOLUTION FOR VERMICULITE REMOVAL AND ABATEMENT PROJECTS