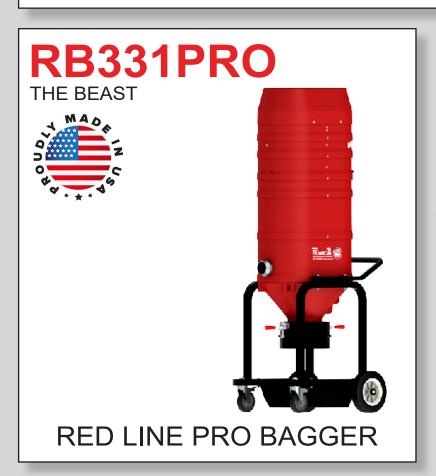

## STANDARD SPECIFICATIONS: RB331PRO THE BEAST

- Powerful Single Motor 120V, 330 CFM, and 75" H2O
- 28 ft<sup>2</sup> MicroClean Primary Filter 99% Efficient @ 0.5 Microns
- HEPA MAXX Compact Secondary HEPA Filtration 99.97% Efficient @ 0.3 Microns
- Equipped with a Tray for Continuous Pull Bag use
- External Filter Cleaning Mechanism
- Compression Cast "BULLETPROOF" Composite Housing
- 2.75" Machined Aluminum Inlet with Deflector
- Silencer Kit for Quiet Operation
- Use up to 50' of hose