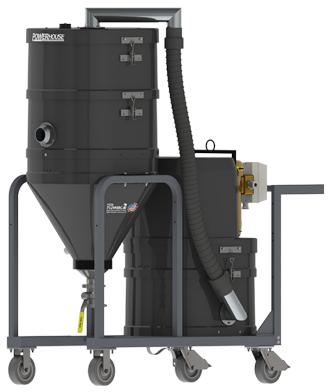

# STANDARD SPECIFICATIONS: PMX303, PMX304

- Three Phase TEFC Motor 230/3/60, 460/3/60, 300 CFM, 5 Hp and 84" H2O
- Ruwac Exclusive Maxflo Multi-Stage Turbine
- Class II, Division 2 Groups F & G
- Carbon Impregnated Fiberglass Housing
- External Filter Cleaning Mechanism Dustless Cleaning of Filter
- 88 ft<sup>2</sup> Hydrophobic Filter 99% Efficient @ 1 Micron
- 4" Vacuum Inlet with Aluminum Cast Deflector
- Continuous Duty Operation
- 30 Gallon Liquid Capacity

# PMX303, PMX304 CLASS II, DIVISION 2

Contact us today for pricing and availability

413-532-4030

# PMX303, PMX304