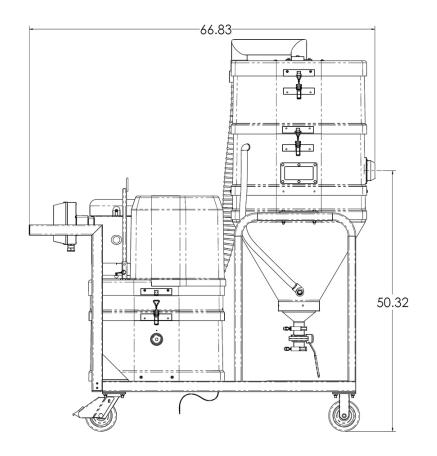

# STANDARD SPECIFICATIONS: PMX303, PMX304

- Three Phase TEFC Motor 230/3/60, 460/3/60, 300 CFM, 5 Hp and 84" H2O
- Ruwac Exclusive Maxflo Multi-Stage Turbine
- Class II, Division 2 Groups F & G
- Carbon Impregnated Fiberglass Housing
- External Filter Cleaning Mechanism Dustless Cleaning of Filter
- 88 ft<sup>2</sup> Hydrophobic Filter 99% Efficient @ 1 Micron
- 4" Vacuum Inlet with Aluminum Cast Deflector
- Continuous Duty Operation
- 30 Gallon Liquid Capacity

# PMX303, PMX304 CLASS II, DIVISION 2



Contact us today for pricing and availability

413-532-4030

### available upgrades:

- HEPA Maxx Filter
- Pair with Tubing and Fittings for Central Vacuum Capabilities



Wac INDUSTRIAL VACUUM SOLUTIONS

# PMX303, PMX304

## **DIMENSIONAL DRAWINGS**