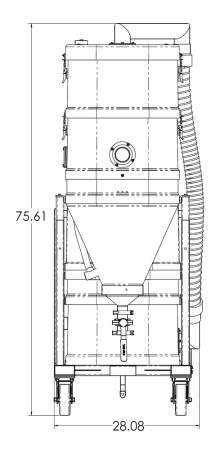

# STANDARD SPECIFICATIONS: PMX303, PMX304

- Three Phase TEFC Motor 230/3/60, 460/3/60, 300 CFM, 5 Hp and 84" H2O
- Ruwac Exclusive Maxflo Multi-Stage Turbine
- Class II, Division 2 Groups F & G
- Carbon Impregnated Fiberglass Housing
- External Filter Cleaning Mechanism Dustless Cleaning of Filter
- 88 ft<sup>2</sup> Hydrophobic Filter 99% Efficient @ 1 Micron
- 4" Vacuum Inlet with Aluminum Cast Deflector
- Continuous Duty Operation
- 30 Gallon Liquid Capacity

# PMX303, PMX304 CLASS II, DIVISION 2



Contact us today for pricing and availability

413-532-4030

### available upgrades:

- HEPA Maxx Filter
- Pair with Tubing and Fittings for Central Vacuum Capabilities



Wac INDUSTRIAL VACUUM SOLUTIONS

# PMX303, PMX304

## **DIMENSIONAL DRAWINGS**