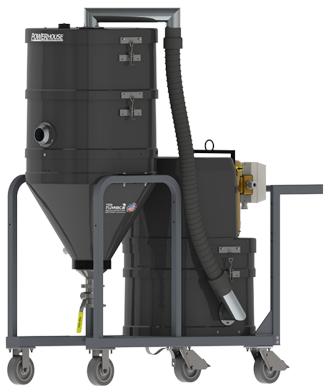

## STANDARD SPECIFICATIONS: PMX383, PMX384

- Three Phase TEFC Motor 230/3/60, 460/3/60, 380 CFM, 7.5 Hp and 98" H2O
- Ruwac Exclusive Maxflo Multi-Stage Turbine
- Class II, Division 2 Groups F & G
- Carbon Impregnated Fiberglass Housing
- External Filter Cleaning Mechanism Dustless Cleaning of Filter
- 88 ft<sup>2</sup> Hydrophobic Filter 99% Efficient @ 1 Micron
- 4" Vacuum Inlet with Aluminum Cast Deflector
- Continuous Duty Operation
- 30 Gallon Liquid Capacity