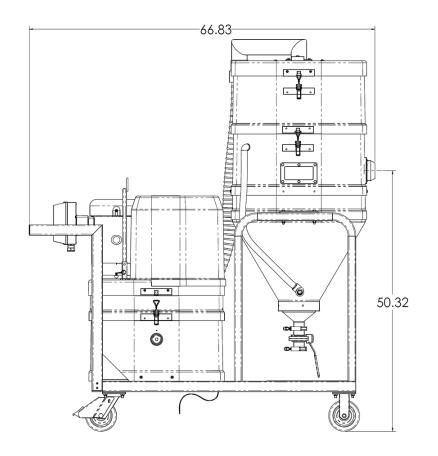

## STANDARD SPECIFICATIONS: PMX383, PMX384

- Three Phase TEFC Motor 230/3/60, 460/3/60, 380 CFM, 7.5 Hp and 98" H2O
- Ruwac Exclusive Maxflo Multi-Stage Turbine
- Class II, Division 2 Groups F & G
- Carbon Impregnated Fiberglass Housing
- External Filter Cleaning Mechanism Dustless Cleaning of Filter
- 88 ft<sup>2</sup> Hydrophobic Filter 99% Efficient @ 1 Micron
- 4" Vacuum Inlet with Aluminum Cast Deflector
- Continuous Duty Operation
- 30 Gallon Liquid Capacity

# PMX383, PMX384 CLASS II, DIVISION 2



Contact us today for pricing and availability

413-532-4030

### available upgrades:

- HEPA Maxx Filter
- Pair with Tubing and Fittings for Central Vacuum Capabilities



Wac INDUSTRIAL VACUUM SOLUTIONS

# PMX383, PMX384

### **DIMENSIONAL DRAWINGS**