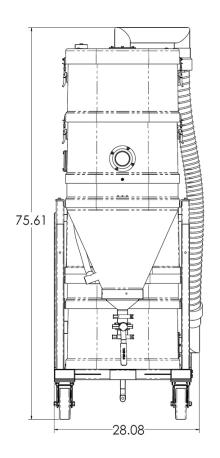

## STANDARD SPECIFICATIONS: PMX383, PMX384

- Three Phase TEFC Motor 230/3/60, 460/3/60, 380 CFM, 7.5 Hp and 98" H2O
- Ruwac Exclusive Maxflo Multi-Stage Turbine
- Class II, Division 2 Groups F & G
- Carbon Impregnated Fiberglass Housing
- External Filter Cleaning Mechanism Dustless Cleaning of Filter
- 88 ft<sup>2</sup> Hydrophobic Filter 99% Efficient @ 1 Micron
- 4" Vacuum Inlet with Aluminum Cast Deflector
- Continuous Duty Operation
- 30 Gallon Liquid Capacity

# PMX383, PMX384 CLASS II, DIVISION 2



Contact us today for pricing and availability

413-532-4030

### available upgrades:

- HEPA Maxx Filter
- Pair with Tubing and Fittings for Central Vacuum Capabilities



Wac INDUSTRIAL VACUUM SOLUTIONS

# PMX383, PMX384

### **DIMENSIONAL DRAWINGS**