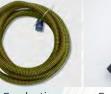

(Hose pictured for illustrative purposes - length of hose varies by system.)

Conductive - A conductive tool has a volume resistance <104 ohms. It may have a conductor built in. For use in general non-hazardous areas and explosive atmospheres.

Gulper Nozzle

1 x Mesh Bag

1 x 25ft Conductive X HD rated Hose

1 x Conductive 2" Hose to Pole adapter