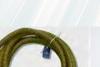

(Hose pictured for illustrative purposes - length of hose varies by system.)

Conductive - A conductive tool has a volume resistance <104 ohms. It may have a conductor built in. For use in general non-hazardous areas and explosive atmospheres.

Gulper Nozzle

1 x Mesh Bag

1 x 25ft Conductive X HD rated Hose

1 x Conductive 2" Hose to Pole adapter