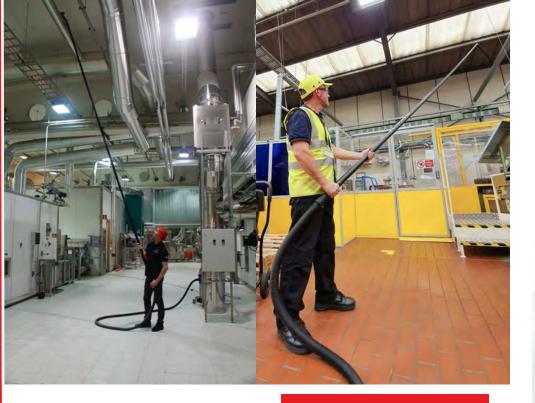

Designed for power users operating in the most extreme of cleaning environments, our 2.0" Overhead Cleaning poles are the next evolution in cleaning.

Developed in response to customer demand from operators who were cleaning in extreme heavy duty environments, our 2" cleaning poles offer an increased operating diameter to users, to increase airflow when cleaning at height - even when removing heavy duty blockages such as sawdust, wood shavings, or metal filings.

Engineered to the highest standards - our 2" poles are manufactured to a high grade 100% carbon formula and are all tested and certified to NFPA standards.