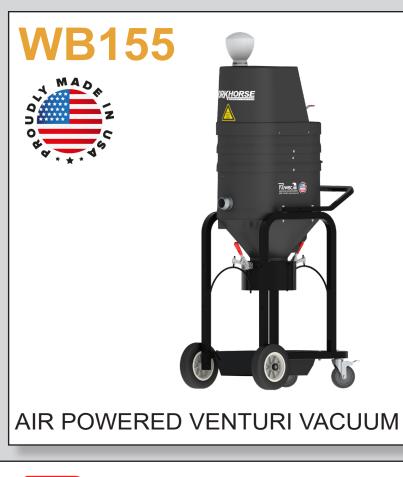

## STANDARD SPECIFICATIONS: WB155

- Air Powered Single Venturi Motor Design 136" H2O
- Ruwac Exclusive Multi-Stage Maxflo Turbine
- NFPA 652 and 654 Compliant Includes 25' Grounding Reel
- Fully Conductive, Carbon Impregnated **"BULLETPROOF"** Composite Housing
- External Filter Cleaning Mechanism Dustless Cleaning of Filter
- 13 ft<sup>2</sup> MicroClean Filter 99% Efficient @ 0.5 Microns
- 2" Vacuum Inlet with Non-Sparking Deflector
- Continuous Duty Operation
- Direct Bagging Design for Dustless Waste Collection