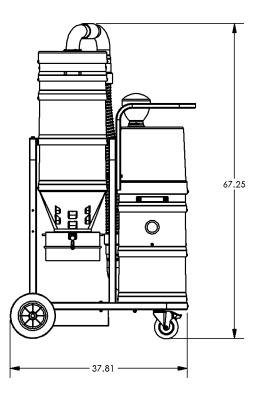

## STANDARD SPECIFICATIONS: WB285

- Air Powered Dual Venturi Motor Design 217" H2O
- Ruwac Exclusive Multi-Stage Maxflo Turbine
- NFPA 652 and 654 Compliant Includes 25' Grounding Reel
- Fully Conductive, Carbon Impregnated "BULLETPROOF" Composite Housing
- External Filter Cleaning Mechanism Dustless Cleaning of Filter
- 28 ft<sup>2</sup> MicroClean Filter 99% Efficient @ 0.5 Microns
- 2.75" Vacuum Inlet with Bronze Deflector
- Continuous Duty Operation
- Direct Bagging Design for Dustless Waste Collection





Contact us today for pricing and availability

## available upgrades:

- HEPA Maxx Filter & ULPA filtration
- Dust Extraction Swing Arm
- Ruwac Continuous Bagging System



TOWAC INDUSTRIAL VACUUM SOLUTIONS

## **WB285**

## **DIMENSIONAL DRAWINGS**