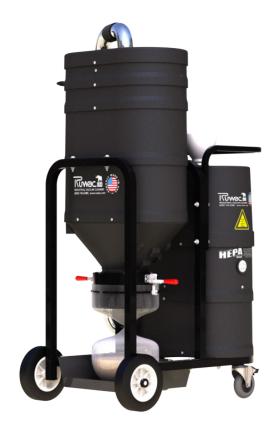

## STANDARD SPECIFICATIONS: WB285

- Air Powered Dual Venturi Motor Design 217" H2O
- Ruwac Exclusive Multi-Stage Maxflo Turbine
- NFPA 652 and 654 Compliant Includes 25' Grounding Reel
- Fully Conductive, Carbon Impregnated "BULLETPROOF" Composite Housing
- External Filter Cleaning Mechanism Dustless Cleaning of Filter
- 28 ft<sup>2</sup> MicroClean Filter 99% Efficient @ 0.5 Microns
- 2.75" Vacuum Inlet with Bronze Deflector
- Continuous Duty Operation
- Direct Bagging Design for Dustless Waste Collection

## available upgrades:

- HEPA Maxx Filter & ULPA filtration
- Dust Extraction Swing Arm
- Ruwac Continuous Bagging System

TOWAC INDUSTRIAL VACUUM SOLUTIONS