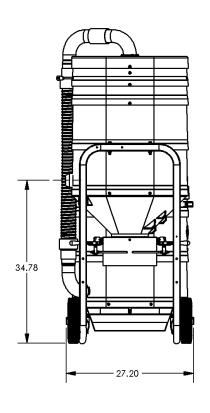

## STANDARD SPECIFICATIONS: WB285

- Air Powered Dual Venturi Motor Design 217" H2O
- Ruwac Exclusive Multi-Stage Maxflo Turbine
- NFPA 652 and 654 Compliant Includes 25' Grounding Reel
- Fully Conductive, Carbon Impregnated "BULLETPROOF" Composite Housing
- External Filter Cleaning Mechanism Dustless Cleaning of Filter
- 28 ft<sup>2</sup> MicroClean Filter 99% Efficient @ 0.5 Microns
- 2.75" Vacuum Inlet with Bronze Deflector
- Continuous Duty Operation
- Direct Bagging Design for Dustless Waste Collection





Contact us today for pricing and availability

## available upgrades:

- HEPA Maxx Filter & ULPA filtration
- Dust Extraction Swing Arm
- Ruwac Continuous Bagging System



TOWAC INDUSTRIAL VACUUM SOLUTIONS

## **WB285**

## **DIMENSIONAL DRAWINGS**