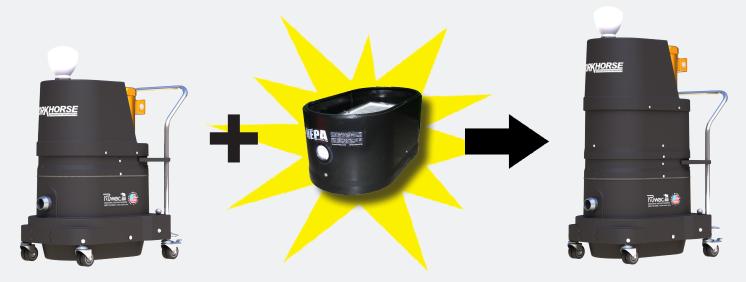

## PROVIDES A CLEANER WORK ENVIRONMENT!

For materials requiring the ultimate level of filtration for air purification and keeping workers safe from dangerous contaminants, Ruwac's HEPA Maxx is your easy-to-install solution that takes it to the extreme. Ruwac already builds all of its industrial portable vacuum cleaners using our innovative MicroClean primary filter. At 99.9% efficient @ 0.5 microns, very few particles get past the initial filtering process, but with the HEPA Maxx's MERV 17 at 99.97% at 0.3 micron rating, purified air return is practically guaranteed while providing a cleaner work environment.

## **#35193 Features**

- MERV 17 at 99.97% @ 0.3 microns
- Modular construction makes them easy to install and upgrade on any Workhorse, Workhorse EX, or Alternative Power Series vacuum
- Finite filtering purifies air
- Individually DOP certified
- · Minihelic filter monitoring
- · Oversized filter and housing with velocity reduction chamber
- Bottom seal positive gasket
- Average HEPA Maxx lifespan: 5 7 years (w/ the use of Ruwac's MicroClean primary filter)