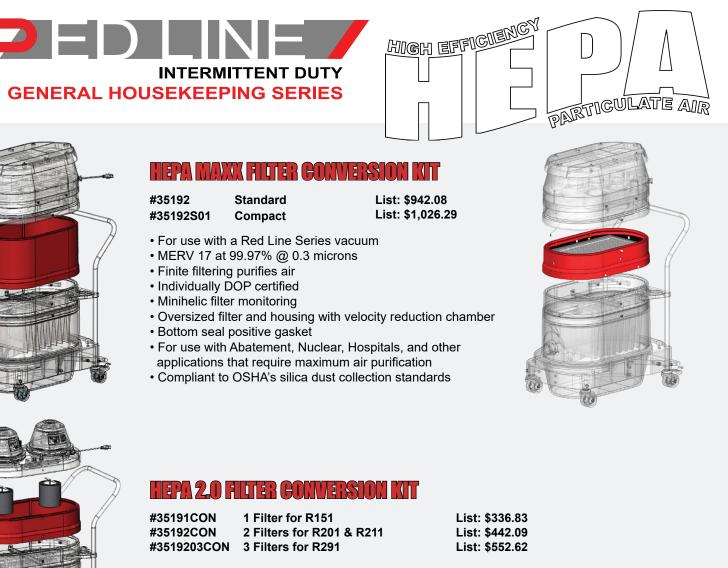

- MERV 17 at 99.97% @ 0.3 microns
- Modular construction makes them easy to install and upgrade
- Finite filtering purifies air
- · Compliant to OSHA's silica dust collection standards

3) 532-4030