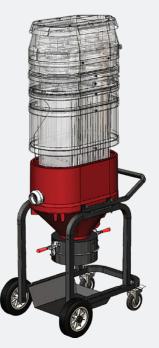

## DIRECT BAGGER VACUUM CONVERSION KIT

#565301KIT #565370KIT 2" Inlet for RB201 and RB211 2.75" Inlet for RB291

- List: \$1,678.90 List: \$1,710.47
- Turns your Ruwac portable RB201, RB211 or RB291 vacuum into a direct bagging system without the expense of buying an entirely new machine
- Easy to install -- Simply requires the removal of the motor deck, filter and shaker systems from your portable vacuum, and installing it onto the Direct Bagger vacuum conversion frame
- Option to convert vacuum back to portable for various other vacuuming applications