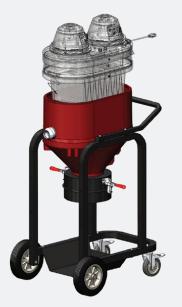

## DIRECT BAGGER VACUUM CONVERSION KIT

#565301KIT #565370KIT 2" Inlet for RB201 and RB211 2.75" Inlet for RB291

- List: \$1,678.90 List: \$1,710.47
- Turns your Ruwac portable RB201, RB211 or RB291 vacuum into a direct bagging system without the expense of buying an entirely new machine
- Easy to install -- Simply requires the removal of the motor deck, filter and shaker systems from your portable vacuum, and installing it onto the Direct Bagger vacuum conversion frame
- Option to convert vacuum back to portable for various other vacuuming applications