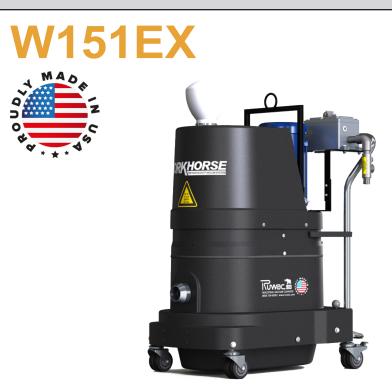

## **W151EX**

## STANDARD SPECIFICATIONS: W151EX

- Explosion Proof TEFC Motor 120/1/60, 150 CFM, 1.5 Hp and 75" H2O
- Ruwac Exclusive Multi-Stage Maxflo Turbine
- ETL Certified to UL and CSA Standards Certified Explosion Proof
- Class I, Div 1,2 (Group D); Class II, Div 1,2 (Group F & G)
- Fully Conductive, Carbon Impregnated \*BULLETPROOF\* Composite Housing
- External Filter Cleaning Mechanism Dustless Cleaning of Filter
- 13 ft<sup>2</sup> MicroClean Filter 99% Efficient @ 0.5 Microns
- 2" Vacuum Inlet with Bronze Deflector
- Continuous Duty Operation
- 9 Gallon Collection Capacity Removable Dustpan