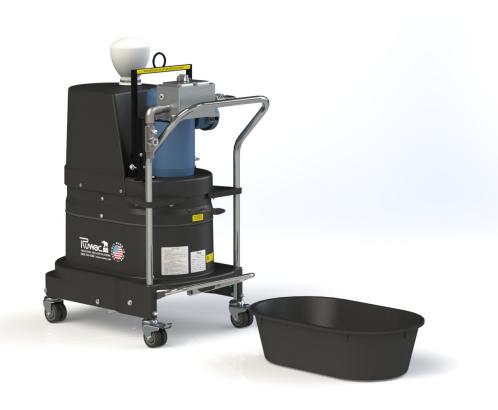

## STANDARD SPECIFICATIONS: W151EX

- Explosion Proof TEFC Motor 120/1/60, 150 CFM, 1.5 Hp and 75" H2O
- Ruwac Exclusive Multi-Stage Maxflo Turbine
- ETL Certified to UL and CSA Standards Certified Explosion Proof
- Class I, Div 1,2 (Group D); Class II, Div 1,2 (Group F & G)
- Fully Conductive, Carbon Impregnated \*BULLETPROOF\* Composite Housing
- External Filter Cleaning Mechanism Dustless Cleaning of Filter
- 13 ft<sup>2</sup> MicroClean Filter 99% Efficient @ 0.5 Microns
- 2" Vacuum Inlet with Bronze Deflector
- Continuous Duty Operation
- 9 Gallon Collection Capacity Removable Dustpan