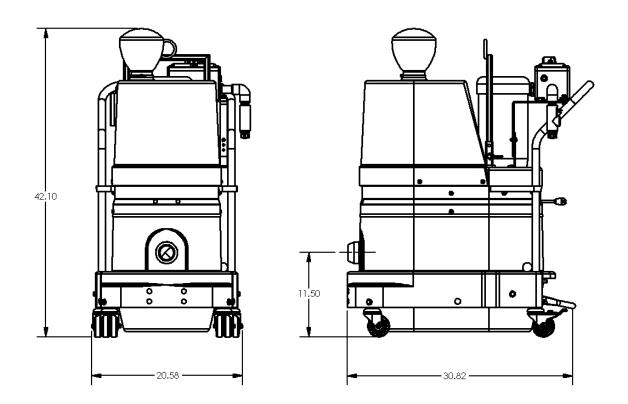

## STANDARD SPECIFICATIONS: W151EX

- Explosion Proof TEFC Motor 120/1/60, 150 CFM, 1.5 Hp and 75" H2O
- Ruwac Exclusive Multi-Stage Maxflo Turbine
- ETL Certified to UL and CSA Standards Certified Explosion Proof
- Class I, Div 1,2 (Group D); Class II, Div 1,2 (Group F & G)
- Fully Conductive, Carbon Impregnated \*BULLETPROOF\* Composite Housing
- External Filter Cleaning Mechanism Dustless Cleaning of Filter
- 13 ft<sup>2</sup> MicroClean Filter 99% Efficient @ 0.5 Microns
- 2" Vacuum Inlet with Bronze Deflector
- Continuous Duty Operation
- 9 Gallon Collection Capacity Removable Dustpan



**CERTIFIED EXPLOSION PROOF** 



HEPA Maxx Filter



Contact us today for pricing and availability

413-532-4030



ITUWOC INDUSTRIAL VACUUM SOLUTIONS

## **W151EX**

## **DIMENSIONAL DRAWINGS**