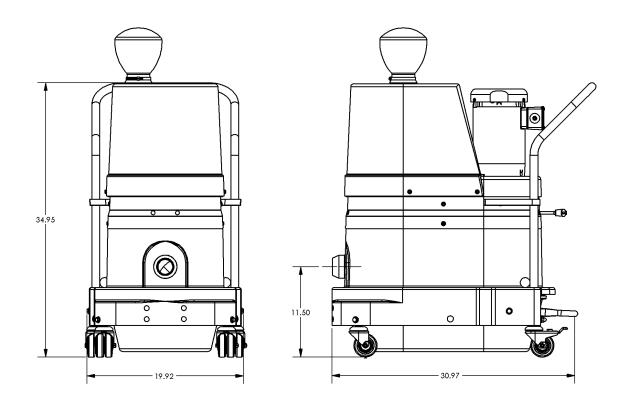

## STANDARD SPECIFICATIONS: W151

- TEFC Motor 120/1/60, 150 CFM, 1.5 Hp and 75" H2O
- Ruwac Exclusive Multi-stage Maxflo Turbine 15,000 Hour run Time
- Class II, Division 2 Compliant Groups F & G
- Fully Conductive, Carbon Impregnated **BULLETPROOF** Composite Housing
- External Filter Cleaning Mechanism Dustless Cleaning of Filter
- 13 ft<sup>2</sup> MicroClean Filter 99% Efficient @ 0.5 Microns
- 2" Vacuum Inlet with Aluminum Cast Deflector
- Continuous Duty Operation Vacuum
- 9 Gallon Collection Capacity Removable Dustpan





Contact us today for pricing and availability

413-532-4030

## available upgrades:

HEPA Maxx Filter



**Liveac Industrial** Vacuum solutions

## W151

## **DIMENSIONAL DRAWINGS**