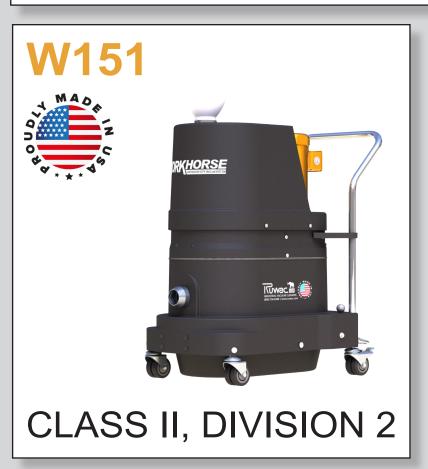

## STANDARD SPECIFICATIONS: W151

- TEFC Motor 120/1/60, 150 CFM, 1.5 Hp and 75" H2O
- Ruwac Exclusive Multi-stage Maxflo Turbine 15,000 Hour run Time
- Class II, Division 2 Compliant Groups F & G
- Fully Conductive, Carbon Impregnated **BULLETPROOF** Composite Housing
- External Filter Cleaning Mechanism Dustless Cleaning of Filter
- 13 ft<sup>2</sup> MicroClean Filter 99% Efficient @ 0.5 Microns
- 2" Vacuum Inlet with Aluminum Cast Deflector
- Continuous Duty Operation Vacuum
- 9 Gallon Collection Capacity Removable Dustpan

## W151