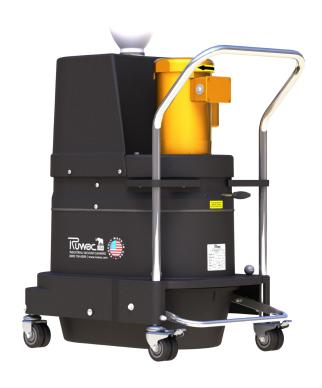

## STANDARD SPECIFICATIONS: W151

- TEFC Motor 120/1/60, 150 CFM, 1.5 Hp and 75" H2O
- Ruwac Exclusive Multi-stage Maxflo Turbine 15,000 Hour run Time
- Class II, Division 2 Compliant Groups F & G
- Fully Conductive, Carbon Impregnated **BULLETPROOF** Composite Housing
- External Filter Cleaning Mechanism Dustless Cleaning of Filter
- 13 ft<sup>2</sup> MicroClean Filter 99% Efficient @ 0.5 Microns
- 2" Vacuum Inlet with Aluminum Cast Deflector
- Continuous Duty Operation Vacuum
- 9 Gallon Collection Capacity Removable Dustpan