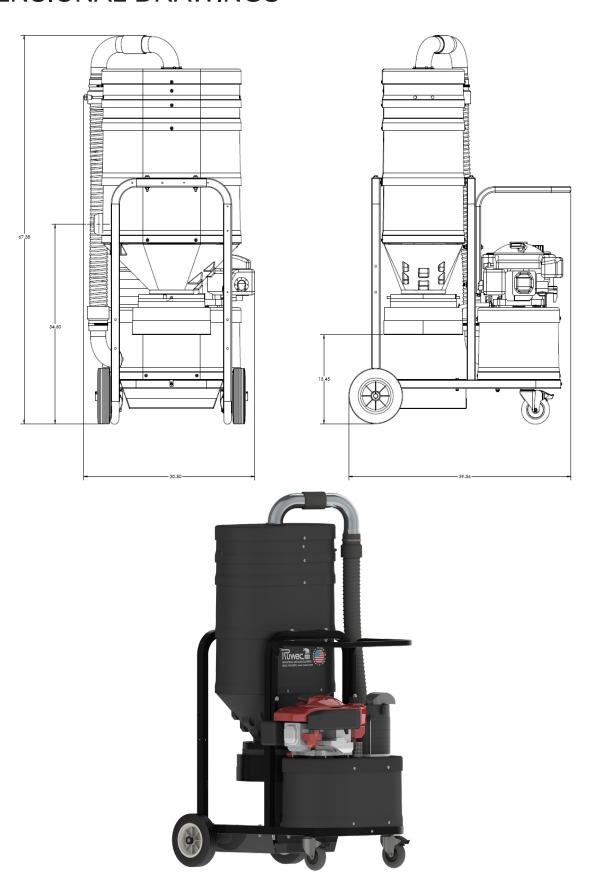

## STANDARD SPECIFICATIONS: WB306

- Gas Powered Engine 330 CFM, 13 Hp and 104" H2O
- Ruwac Exclusive Maxflo Multi-Stage Turbine
- Carbon Impregnated Indestructible Composite Housing
- External Filter Cleaning Mechanism Dustless Cleaning of Filter
- 28 ft<sup>2</sup> MicroClean Filter 99% Efficient @ 0.5 Microns
- 2.75" Vacuum Inlet with Aluminum Cast Deflector
- Continuous Duty Operation
- Direct Bagging Design for Dustless Collection of Materials





Contact us today for pricing and availability

413-532-4030

## available upgrades:

- HEPA Maxx Filter
- Dust Extraction Arm
- Ruwac Continuous Bagging System



TOWAC INDUSTRIAL VACUUM SOLUTIONS

## **WB306**

## **DIMENSIONAL DRAWINGS**





ITUWOC INDUSTRIAL VACUUM SOLUTIONS