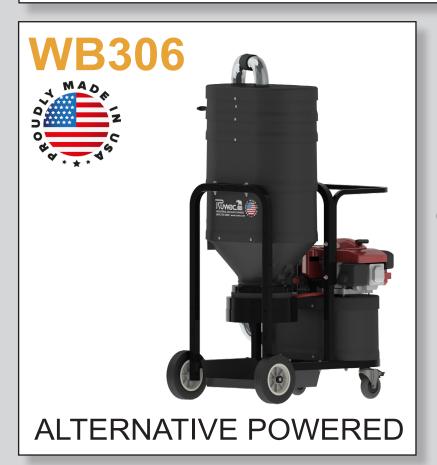

## **WB306**

## STANDARD SPECIFICATIONS: WB306

- Gas Powered Engine 330 CFM, 13 Hp and 104" H2O
- Ruwac Exclusive Maxflo Multi-Stage Turbine
- Carbon Impregnated Indestructible Composite Housing
- External Filter Cleaning Mechanism Dustless Cleaning of Filter
- 28 ft<sup>2</sup> MicroClean Filter 99% Efficient @ 0.5 Microns
- 2.75" Vacuum Inlet with Aluminum Cast Deflector
- Continuous Duty Operation
- Direct Bagging Design for Dustless Collection of Materials