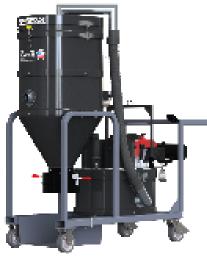

## ALTERNATIVE POWER OUTDOOR SURFACE PREP

- WB307 10 Hp Propane Powered, 104 H2O", 330 CFM
- W306 10 Hp Gas Powered, 104 H2O", 330 CFM
- W307 10 Hp Propane Powered, 104 H2O", 330 CFM
- P636 15 Hp Gas Powered, 80 H2O", 630 CFM
- PB636 15 Hp Gas Powered, 80 H2O", 630 CFM (Direct Bagger)
- P637 17 Hp Propane Powered, 80 H2O", 630 CFM
- PB637 17 Hp Propane Powered, 80 H2O", 630 CFM (Direct Bagger)