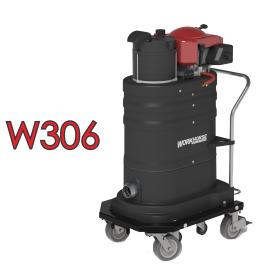

## ALTERNATIVE POWER OUTDOOR SURFACE PREP

- WB307 10 Hp Propane Powered, 104 H2O", 330 CFM
- W306 10 Hp Gas Powered, 104 H2O", 330 CFM
- W307 10 Hp Propane Powered, 104 H2O", 330 CFM
- P636 15 Hp Gas Powered, 80 H2O", 630 CFM
- PB636 15 Hp Gas Powered, 80 H2O", 630 CFM (Direct Bagger)
- P637 17 Hp Propane Powered, 80 H2O", 630 CFM
- PB637 17 Hp Propane Powered, 80 H2O", 630 CFM (Direct Bagger)