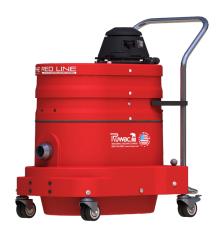

## R151PRO BABY RED PRO

## THE INFAMOUS "SHOP VAC KILLER"

- 1 Motor 120/1/60, 86 H2O", 150 CFM
- Intermittent Duty Grounded and Non-Sparking by Impact
- "Bulletproof" Oval Composite Modular Housing
- 13 ft<sup>2</sup> MicroClean Primary Filter 99% Efficient @ 0.5 Microns
- External Filter Cleaning Mechanism for Dustless Filter Maintenance
- HEPA 2.0 Secondary Filter 99.97% Efficient @ 0.3 Microns