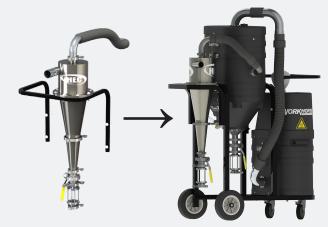

#### ONBOARD RECLAIM CYCLONE

9949120

Removes 95% of materials in a dry container.

#### Reclaim & Reuse Dry Powders.

Increase your team's production while minimizing material waste.

- 95% efficient with sub-micron particles
- Non-sparking sanitary stainless steel
- Mounts directly to the MX361 frame
- Visual Site Glass Collection Container
- Never throw away expensive materials again