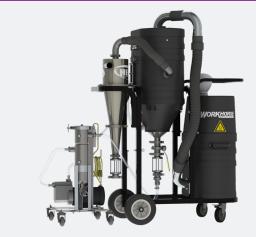

# ALL IN ONE

COLLECT, NEUTRALIZE, AND RECYCLE - EASY AS 1... 2... 3...!

# MX ELITE COLLECT, NEUTRALIZE, AND RECYCLE

### MOST COMPLETE ALL IN ONE VACUUM SOLUTION

- ETL Certified Explosion Proof Vacuum
- Most Trusted Portable Immersion Vacuum on the Market
- Submerge 100% of intake air in a Liquid Bath Immersion Tank
- 12 Gallon Liquid Collection Capacity
- · Hydrogen Relief Valve prevents risk of gaseous build-up