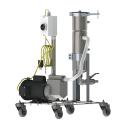

#### LIQUID FILTRATION SYSTEM

**MXR331** 

Recirculate and recycle the water.

Remove the solids and recycle the liquids.

MXR331003

(10) Replacement Filter Bags:

#### DISCHARGE SETTLING CHAMBER

884023

Stainless Steel sight glass that gives a visual guide of material buildup inside of your vacuum system.

Removes solids with gravity.

TOOL BASKET

2517602

HOSE HANGER

909925502