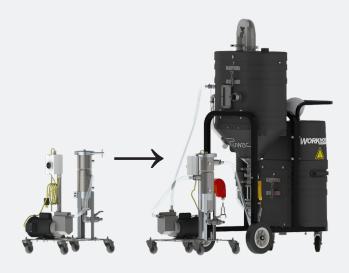

# ALL IN ONE

COLLECT, NEUTRALIZE, AND RECYCLE - EASY AS 1... 2... 3...!

#### **NFPA GROUP E METALS**

- 1) Reclaim Cyclone
- -Reclaim & Reuse Dry Powders
- 2) MX360 Series Vacuum
- -Submerge ultra fines in Liquid Bath
- 3) Liquid Filtration System
- -Remove the solids & Recycle Liquids

# MX ELITE COLLECT, NEUTRALIZE, AND RECYCLE

### MOST COMPLETE ALL IN ONE VACUUM SOLUTION

- ETL Certified Explosion Proof Vacuum
- Most Trusted Portable Immersion Vacuum on the Market
- Submerge 100% of intake air in a Liquid Bath Immersion Tank
- 12 Gallon Liquid Collection Capacity
- · Hydrogen Relief Valve prevents risk of gaseous build-up