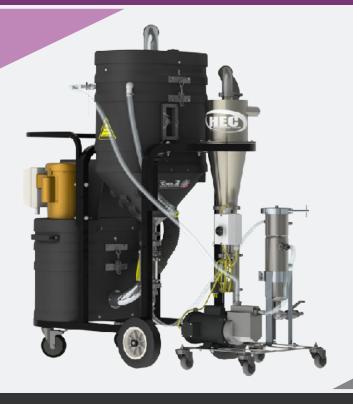

# ALL IN ONE

COLLECT, NEUTRALIZE, AND RECYCLE - EASY AS 1... 2... 3...!

#### **NFPA GROUP E METALS**

- 1) Reclaim Cyclone
- -Reclaim & Reuse Dry Powders
- 2) MX360 Series Vacuum
- -Submerge ultra fines in Liquid Bath
- 3) Liquid Filtration System
- -Remove the solids & Recycle Liquids

# MX ELITE COLLECT, NEUTRALIZE, AND RECYCLE

### MOST COMPLETE ALL IN ONE VACUUM SOLUTION

- ETL Certified Explosion Proof Vacuum
- Most Trusted Portable Immersion Vacuum on the Market
- Submerge 100% of intake air in a Liquid Bath Immersion Tank
- 12 Gallon Liquid Collection Capacity
- · Hydrogen Relief Valve prevents risk of gaseous build-up