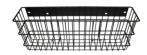

#### DISCHARGE SETTLING CHAMBER

884023

Stainless Steel sight glass that gives a visual guide of material buildup inside of your vacuum system.

Removes solids with gravity.

TOOL BASKET

2517602

HOSE HANGER

909925502