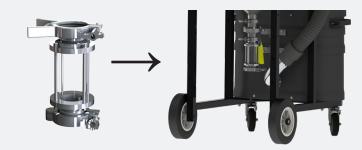

#### DISCHARGE SETTLING CHAMBER

884023

Stainless Steel sight glass that gives a visual guide of material buildup inside of your vacuum system.

Removes solids with gravity.

TOOL BASKET

2517602

HOSE HANGER

909925502

- Connects to the discharge of the MX361
- Solids settle via gravity when vacuum is off
- Site Glass for external visual inspection
- · Sanitary design for cleaning

- Remove a minimum 95% of the solids from the liquid bath
- Low Maintenance design with easy access to filters
- Filter Bag is easily removable with no tools
- · Extend the life of your liquid bath