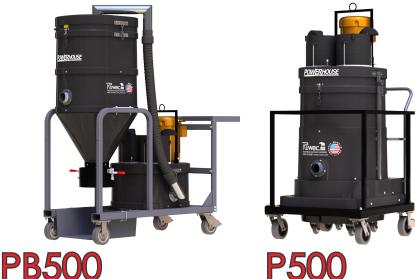

## SURFACE PREP APPLICATIONS

- PB384 7.5 Hp Motor, 460/3/60, 98 H2O", 380 CFM (Direct Bagger)
- P500 10 Hp Motor, 230/3/60 or 460/3/60, 94 H2O", 500 CFM
- **PB500** 10 Hp Motor, 230/3/60 or 460/3/60, 500 CFM (Direct Bagger)
- 48 ft<sup>2</sup> MicroClean Primary Filter 99% Efficient @ 0.5 Microns
- Powerful Multi-Stage Turbines