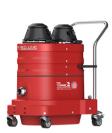

13 ft<sup>2</sup> Filter 99% efficient @ 0.5 microns

| 2 Motor, 120V, 200 CFM, 97 H20" | 3 Motor, 120V, 290 CFM, 75 H20" | 3 Motor, 240V, 350 CFM, 91 H20" | 4 Motor |
|---------------------------------|---------------------------------|---------------------------------|---------|
| R201PR0                         | R291PRO                         | R352PRO                         |         |
|                                 |                                 |                                 | 8       |