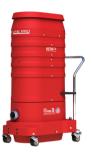

28 ft<sup>2</sup> Filter 99% efficient @ 0.5 microns

or, 240V, 470 CFM, 97 H20"

28 ft2 Filter 99% efficient @ 0.5 microns

Rest suited w/medium and small to medium platform to large platform

Best suited w/large platform surface preparation equipment surface preparation equipment surface preparation equipment surface preparation equipment