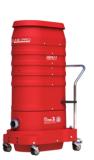

28 ft<sup>2</sup> Filter 99% efficient @ 0.5 microns

or, 240V, 470 CFM, 97 H20"

28 ft2 Filter 99% efficient @ 0.5 microns

Rest suited w/medium and small to medium platform to large platform

Best suited w/large platform surface preparation equipment surface preparation equipment surface preparation equipment surface preparation equipment