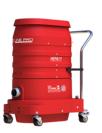

13 ft<sup>2</sup> Filter 99% efficient @ 0.5 microns

R472PRO

**9 Gallon Collection Capacity 9 Gallon Collection Capacity 9 Gallon Collection Capacity 9 Gallon Collection Capacity** 

Best suited w/hand tools Best suited w/hand tools and small platform