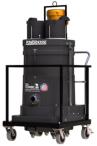

| P500-CON                                                                                              | PB500-CON                                                                                                |  |
|-------------------------------------------------------------------------------------------------------|----------------------------------------------------------------------------------------------------------|--|
| Three Phase TEFC Motor, 230/460V, 500 CFM, 10 Hp                                                      | Three Phase TEFC Motor, 230/460V, 500 CFM, 10 Hp                                                         |  |
| 24 Gallon Collection Capacity                                                                         | Direct Bagging System                                                                                    |  |
| Best suited w/continuous duty, large platform surface preparation equipment, and silica dust recovery | Best suited w/continuous duty, large platform<br>surface preparation equipment, and silica dust recovery |  |
| Available w/3" or 4" Inlet for large volume Dust Collection                                           | Available w/3" or 4" Inlet for large volume Dust Collection                                              |  |