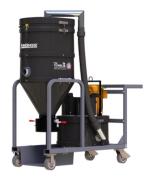

| <b>SLURRY PRO JR</b>                                   | SLURRY PRO                                             |  |
|--------------------------------------------------------|--------------------------------------------------------|--|
| 1 Motor, 120V, 110 CFM, 107 H20"                       | 1 Motor, 120V, 200 CFM, 98 H20"                        |  |
| 20 Gallon Collection Capacity                          | 32 Gallon Collection Capacity                          |  |
| Best suited w/a 32" Floor Tool<br>or 10' flexible Hose | Best suited w/a 42" Floor Tool<br>or 25' flexible Hose |  |
| N/A                                                    | 44 ft² of Hydrophobic Filtration                       |  |
|                                                        |                                                        |  |