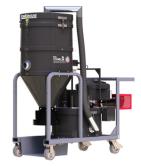

| R201PR0                                                                         | R291PRO                                                                                   | R331PRO                                                                    | R352PRO                                                                    |
|---------------------------------------------------------------------------------|-------------------------------------------------------------------------------------------|----------------------------------------------------------------------------|----------------------------------------------------------------------------|
| 2 Motor, 120V, 200 CFM, 97 H20"                                                 | 3 Motor, 120V, 290 CFM, 75 H20"                                                           | 3 Motor, 120V, 330 CFM, 75 H20"                                            | 3 Motor, 240V, 350 CFM, 91 H20"                                            |
| 9 Gallon Collection Capacity                                                    | 9 Gallon Collection Capacity                                                              | 9 Gallon Collection Capacity                                               | 9 Gallon Collection Capacity                                               |
| Best suited w/hand tools<br>and small platform<br>surface preparation equipment | Best suited w/hand tools<br>and small to medium platform<br>surface preparation equipment | Best suited w/medium<br>to large platform<br>surface preparation equipment | Best suited w/medium<br>to large platform<br>surface preparation equipment |
| 13 ft² Filter 99% efficient @ 0.5 microns                                       | 13 ft² Filter 99% efficient @ 0.5 microns                                                 | 28 ft² Filter 99% efficient @ 0.5 microns                                  | 28 ft² Filter 99% efficient @ 0.5 microns                                  |

| RB201PRO                                                         | RB291PRO                                                                   | RB331PRO                                                                   | RB352PRO                                                                   |
|------------------------------------------------------------------|----------------------------------------------------------------------------|----------------------------------------------------------------------------|----------------------------------------------------------------------------|
| 2 Motor, 120V, 200 CFM, 97 H20"                                  | 3 Motor, 120V, 290 CFM, 75 H20"                                            | 3 Motor, 120V, 330 CFM, 75 H20"                                            | 3 Motor, 240V, 350 CFM, 91 H20"                                            |
| Direct Bagging System                                            | Direct Bagging System                                                      | Direct Bagging System                                                      | Direct Bagging System                                                      |
| Best suited w/small platform<br>surface preparation<br>equipment | Best suited w/small to medium<br>platform surface preparation<br>equipment | Best suited w/medium to large<br>platform surface preparation<br>equipment | Best suited w/medium to large<br>platform surface preparation<br>equipment |
| 13 ft² Filter 99% efficient @ 0.5 microns                        | 13 ft² Filter 99% efficient @ 0.5 microns                                  | 28 ft² Filter 99% efficient @ 0.5 microns                                  | 28 ft² Filter 99% efficient @ 0.5 microns                                  |