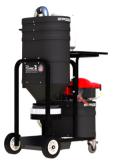

## ATTERNATIVE POWER AIR, BATTERY, GAS, & PROPANE INDUSTRIAL VACUUM SOLUTIONS

| WB307                                                                   | WX306                                                                   | PB637                                                         |
|-------------------------------------------------------------------------|-------------------------------------------------------------------------|---------------------------------------------------------------|
| Propane Powered                                                         | Gas Powered                                                             | Propane Powered                                               |
| Direct Bagging System                                                   | 30 Gallon Drum                                                          | Direct Bagging System                                         |
| Best suited w/small to medium platform<br>surface preparation equipment | Best suited w/increased capacity,<br>keep filters free from dust longer | Best suited w/large platform<br>surface preparation equipment |
| 2"x50' Hose and Tools   3"x25' Hose                                     | Early Entry Saw Cutting                                                 | 3"x50' Hose and Tools   4"x25' Hose                           |