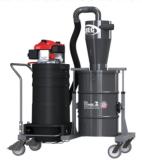

## ATTERNATIVE POWER AIR, BATTERY, GAS, & PROPANE INDUSTRIAL VACUUM SOLUTIONS

| WB307                                                                   | WX306                                                                   | PB637                                                         |
|-------------------------------------------------------------------------|-------------------------------------------------------------------------|---------------------------------------------------------------|
| Propane Powered                                                         | Gas Powered                                                             | Propane Powered                                               |
| Direct Bagging System                                                   | 30 Gallon Drum                                                          | Direct Bagging System                                         |
| Best suited w/small to medium platform<br>surface preparation equipment | Best suited w/increased capacity,<br>keep filters free from dust longer | Best suited w/large platform<br>surface preparation equipment |
| 2"x50' Hose and Tools   3"x25' Hose                                     | Early Entry Saw Cutting                                                 | 3"x50' Hose and Tools   4"x25' Hose                           |