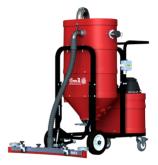

| <b>SLURRY PRO JR</b>                                   | SLURRY PRO                                             |  |
|--------------------------------------------------------|--------------------------------------------------------|--|
| 1 Motor, 120V, 110 CFM, 107 H20"                       | 1 Motor, 120V, 200 CFM, 98 H20"                        |  |
| 20 Gallon Collection Capacity                          | 32 Gallon Collection Capacity                          |  |
| Best suited w/a 32" Floor Tool<br>or 10' flexible Hose | Best suited w/a 42" Floor Tool<br>or 25' flexible Hose |  |
| N/A                                                    | 44 ft² of Hydrophobic Filtration                       |  |
|                                                        |                                                        |  |